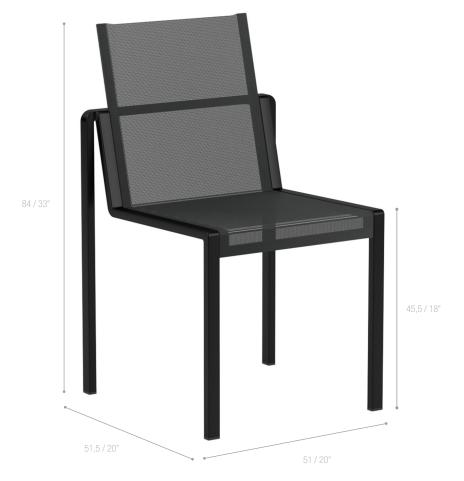

#### DIMENSIONS

Width 51 cm / 20 inch
Depth 51,5 cm / 24 inch
Height 84 cm / 33 inch

6,4 kg / 14,1 Lbs