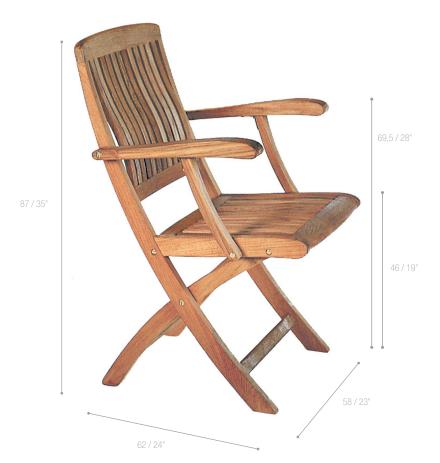

### DIMENSIONS

Width 58 cm / 23 inch 62 cm / 24 inch Depth 87 cm / 35 inch Height

8,6 kg / 18,7 Lbs