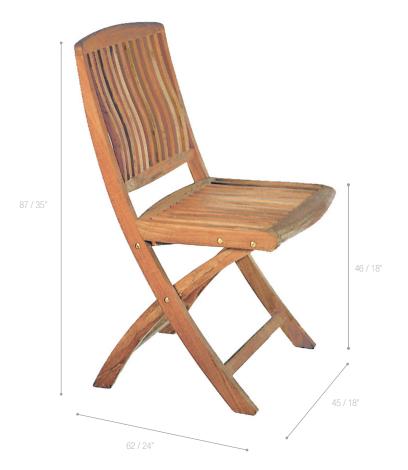

### DIMENSIONS

Width 45 cm / 18 inch 62 cm / 24 inch Depth 87 cm / 35 inch Height

7 kg / 15,4 Lbs