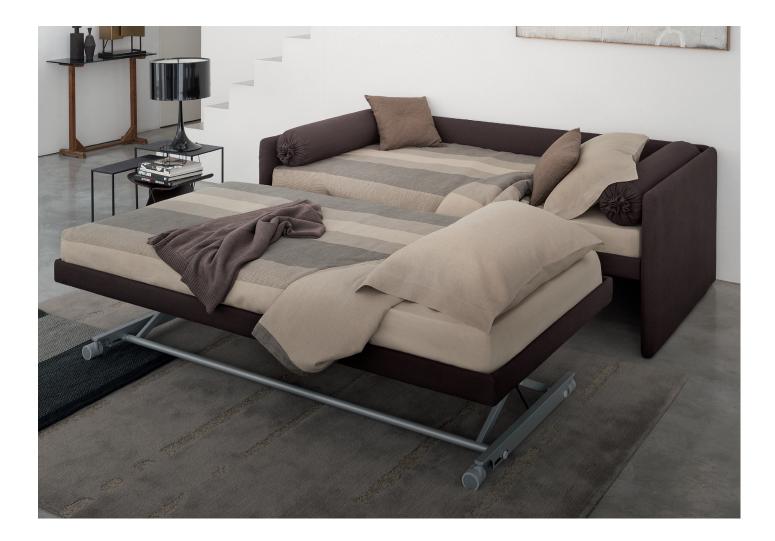

Single bed which can be joined by a trundle bed fitted with a gas piston mechanism that allows it to be raised easily to the height of the first bed. Thanks to two special rubber - coated steel blocks, the two beds can be joined together to form a double-size bed. Completed by an elegant seat cover, pillow-covers and roll cushions,