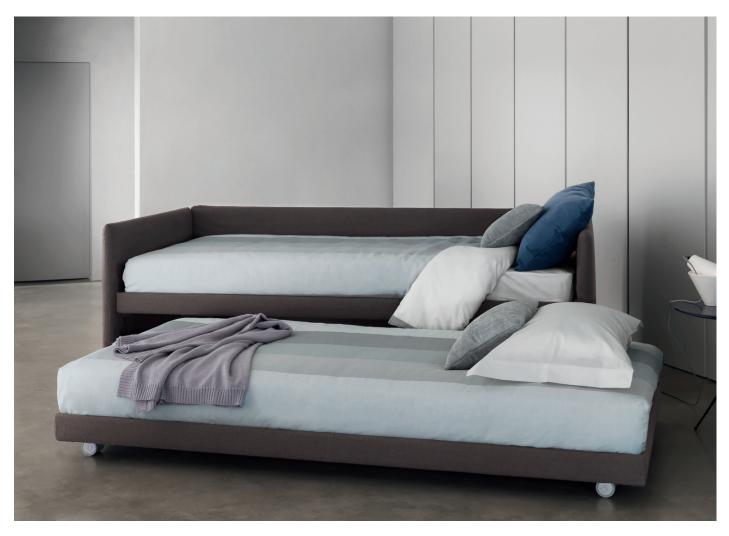

## DUETTO design Centro Ricerche Flou

1992/2014

Transformable bed of simple elegant design. Structure with completely removable fabric, leather or Ecopelle covers thanks to the practical Velcro fasteners. Available with fixed bed-base.

Single bed which can be joined by a trundle bed fitted with a gas piston mechanism that allows it to be raised easily to the height of the first bed. Thanks to two special rubber - coated steel blocks, the two beds can be joined together to form a double-size bed. Completed by an elegant seat cover, pillow-covers and roll cushions,

it can be customized with the addition of a backrest. Since 2014 a new loose version of the cover called 'shabby chic' has

been available, with shaped cushions and removable covers in fabric, Ecopelle or leather that improve the seat comfort when used as dormeuse or sofa.