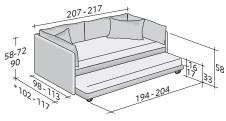

OUTER SIZES BASES AND MATTRESS SUPPORT

SIZE IN CM.

\* with backrest

VERSION STANDARD SLATTED BASE

\* with backrest

VERSION SHABBY CHIC SLATTED BASE