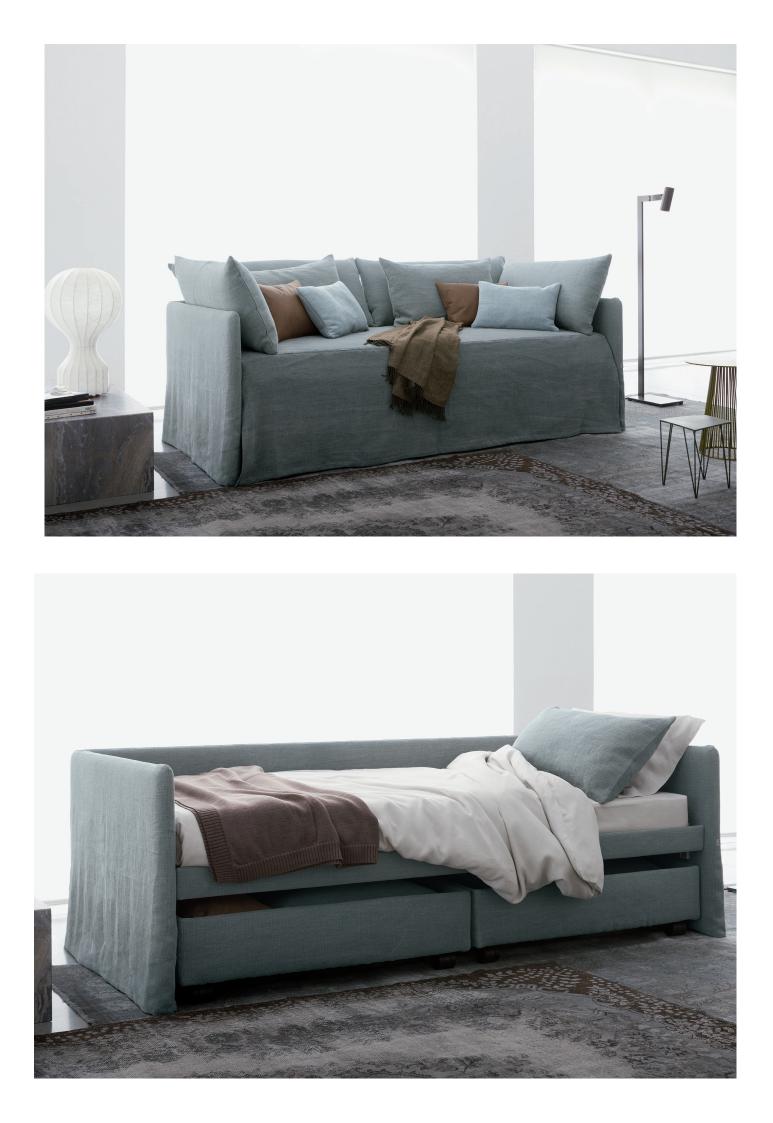

## DUETTO design Centro Ricerche Flou

1992/2014

Transformable bed of simple elegant design. Structure with completely removable fabric, leather or Ecopelle covers thanks to the practical Velcro fasteners. Available with fixed bed-base.

Single bed which can be joined by a trundle bed fitted with a gas piston mechanism that allows it to be raised easily to the height of the first bed. Thanks to two special rubber - coated steel blocks, the two beds can be joined together to form a double-size bed. Completed by an elegant seat cover, pillow-covers and roll cushions,

it can be customized with the addition of a backrest. Since 2014 a new loose version of the cover called 'shabby chic' has

been available, with shaped cushions and removable covers in fabric, Ecopelle or leather that improve the seat comfort when used as dormeuse or sofa.