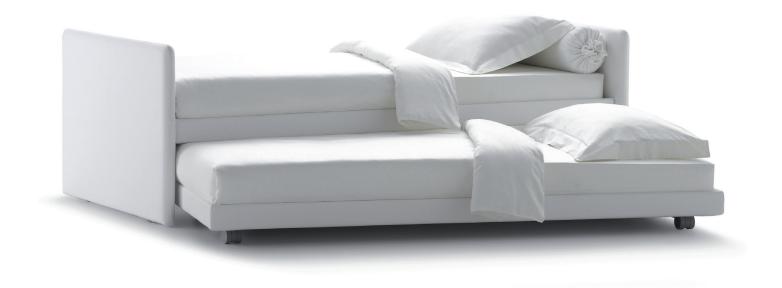

Single bed which can be joined by a trundle bed fitted with a gas piston mechanism that allows it to be raised easily to the height of the first bed. Thanks to two special rubber - coated steel blocks, the two beds can be joined together to form a double-size bed. Completed by an elegant seat cover, pillow-covers and roll cushions,

it can be customized with the addition of a backrest. Since 2014 a new loose version of the cover called 'shabby chic' has

been available, with shaped cushions and removable covers in fabric, Ecopelle or leather that improve the seat comfort when used as dormeuse or sofa.