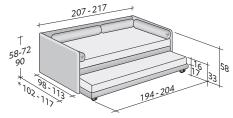

OUTER SIZES BASES AND MATTRESS SUPPORT

SIZE IN CM.

\* with backrest

VERSION STANDARD SLATTED BASE

\* with backrest

VERSION SHABBY CHIC SLATTED BASE