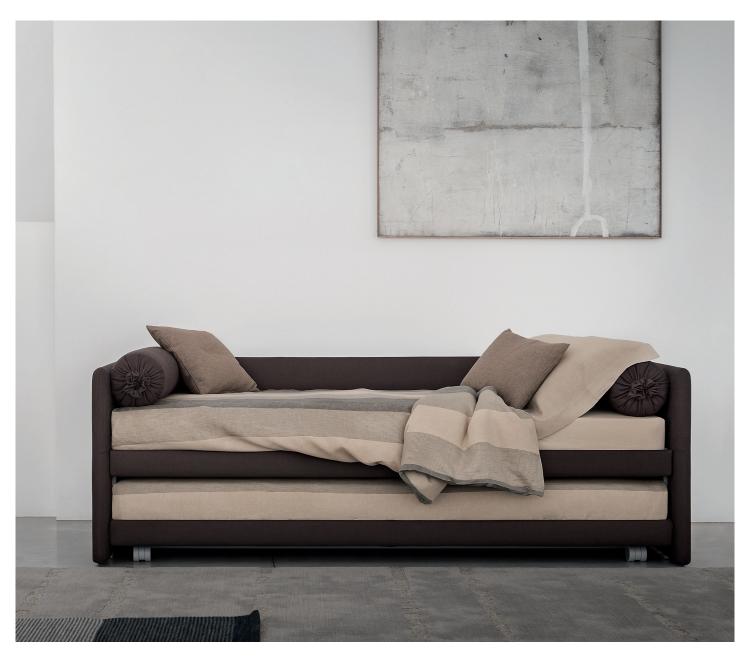

## DUETTO design Centro Ricerche Flou

1992/2014

Transformable bed of simple elegant design. Structure with completely removable fabric, leather or Ecopelle covers thanks to the practical Velcro fasteners. Available with fixed bed-base.

Single bed which can be joined by a trundle bed fitted with a gas piston mechanism that allows it to be raised easily to the height of the first bed. Thanks to two special rubber - coated steel blocks, the two beds can be joined together to form a double-size bed. Completed by an elegant seat cover, pillow-covers and roll cushions,

it can be customized with the addition of a backrest. Since 2014 a new loose version of the cover called 'shabby chic' has

been available, with shaped cushions and removable covers in fabric, Ecopelle or leather that improve the seat comfort when used as dormeuse or sofa.