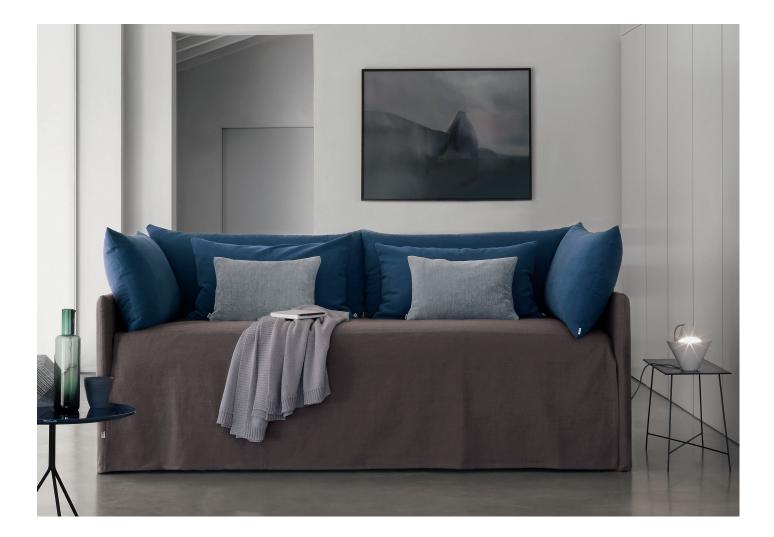

it can be customized with the addition of a backrest. Since 2014 a new loose version of the cover called 'shabby chic' has

been available, with shaped cushions and removable covers in fabric, Ecopelle or leather that improve the seat comfort when used as dormeuse or sofa.