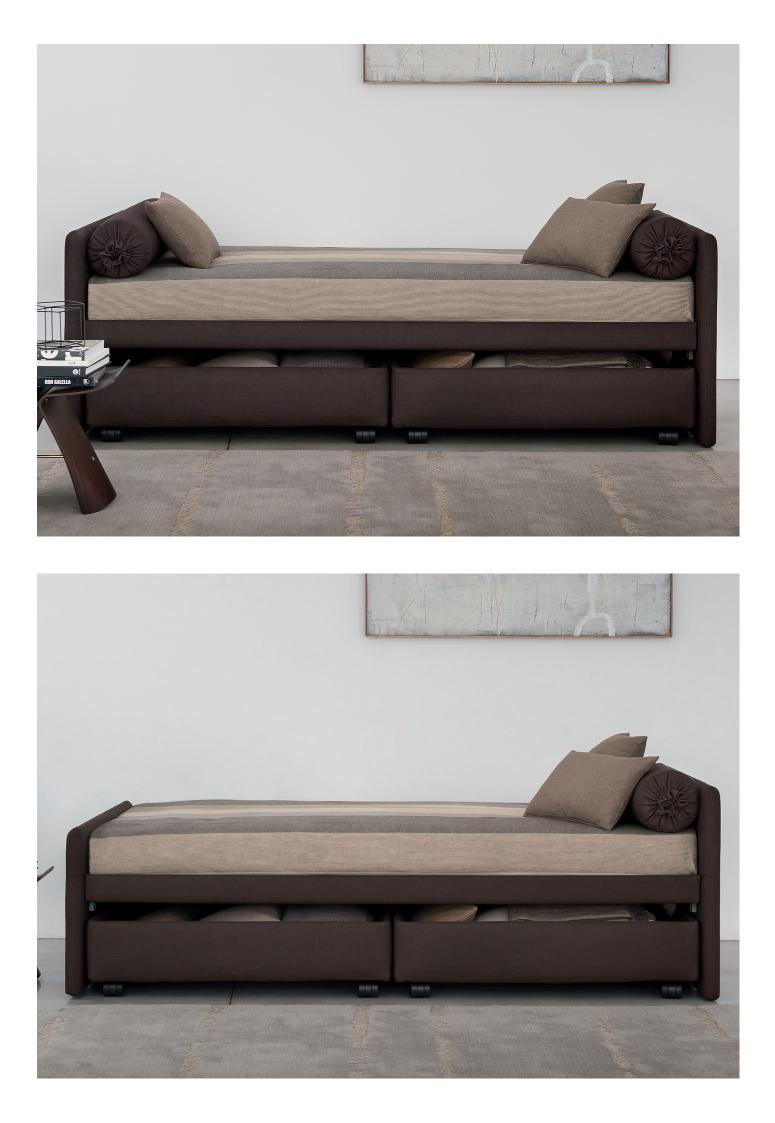

Single bed which can be joined by a trundle bed fitted with a gas piston mechanism that allows it to be raised easily to the height of the first bed. Thanks to two special rubber - coated steel blocks, the two beds can be joined together to form a double-size bed. Completed by an elegant seat cover, pillow-covers and roll cushions,

it can be customized with the addition of a backrest. Since 2014 a new loose version of the cover called 'shabby chic' has

been available, with shaped cushions and removable covers in fabric, Ecopelle or leather that improve the seat comfort when used as dormeuse or sofa.