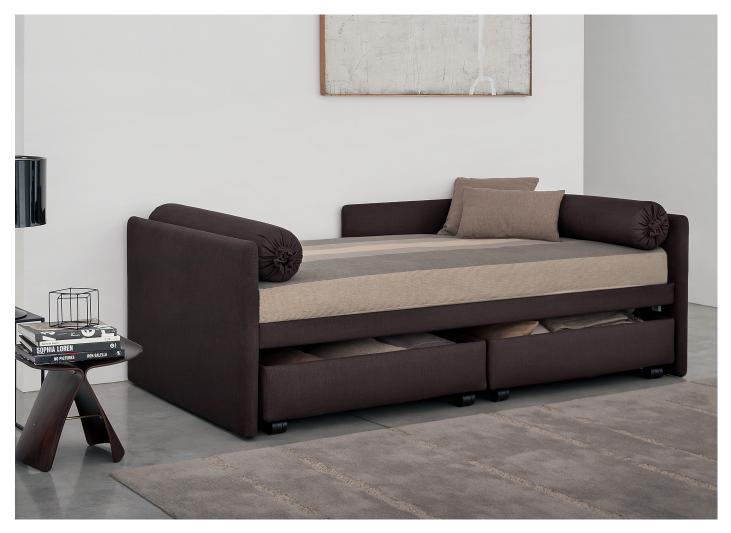

Single bed which can be joined by a trundle bed fitted with a gas piston mechanism that allows it to be raised easily to the height of the first bed. Thanks to two special rubber - coated steel blocks, the two beds can be joined together to form a double-size bed. Completed by an elegant seat cover, pillow-covers and roll cushions,

it can be customized with the addition of a backrest. Since 2014 a new loose version of the cover called 'shabby chic' has

been available, with shaped cushions and removable covers in fabric, Ecopelle or leather that improve the seat comfort when used as dormeuse or sofa.