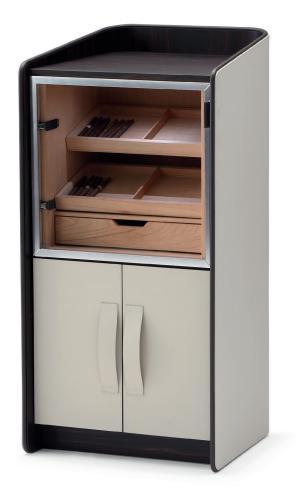

## GENTLEMAN CIGAR STORAGE UNIT design Carlo Colombo 2014

Cigar storage unit. The curved multilayer beech wood structure has an external layer of leather, with tone-on-tone or contrasting leather piping; the interior surface is ebony with a matte finish. The top is also in ebony. Upper compartment in Spanish cedar wood used for storing the cigars, cigars trays and humidifier drawer in solid Spanish cedar wood, fitted with humidity sensor to ensure the correct storage conditions. Inner battery-powered spotlight. Door in tempered bronze glass with aluminium frame, grey lacquered. Lower compartment with leather doors and handles.