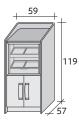

## GENTLEMAN CIGAR STORAGE UNIT design Carlo Colombo 2014

Cigar storage unit. The curved multilayer beech wood structure has an external layer of leather, with tone-on-tone or contrasting leather piping; the interior surface is ebony with a matte finish. The top is also in ebony. Upper compartment in Spanish cedar wood used for storing the cigars, cigars trays and humidifier drawer in solid Spanish cedar wood, fitted with humidity sensor to ensure the correct storage conditions. Inner battery-powered spotlight. Door in tempered bronze glass with aluminium frame, grey lacquered. Lower compartment with leather doors and handles.







GENTLEMAN CIGAR STORAGE UNIT design Carlo Colombo 2014

OUTER SIZES