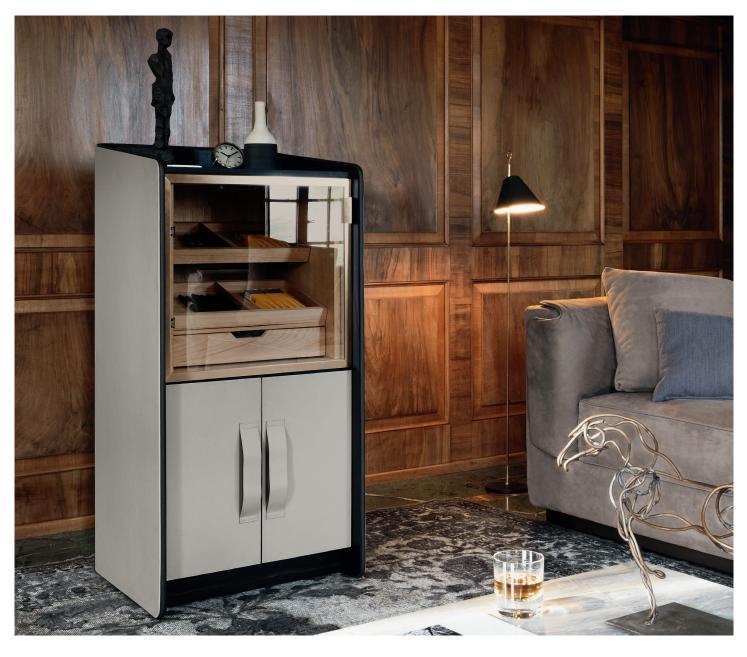

## GENTLEMAN CIGAR STORAGE UNIT design Carlo Colombo 2014

Cigar storage unit. The curved multilayer beech wood structure has an external layer of leather, with tone-on-tone or contrasting leather piping; the interior surface is ebony with a matte finish. The top is also in ebony. Upper compartment in Spanish cedar wood used for storing the cigars, cigars trays and humidifier drawer in solid Spanish cedar wood, fitted with humidity sensor to ensure the correct storage conditions. Inner battery-powered spotlight. Door in tempered bronze glass with aluminium frame, grey lacquered. Lower compartment with leather doors and handles.