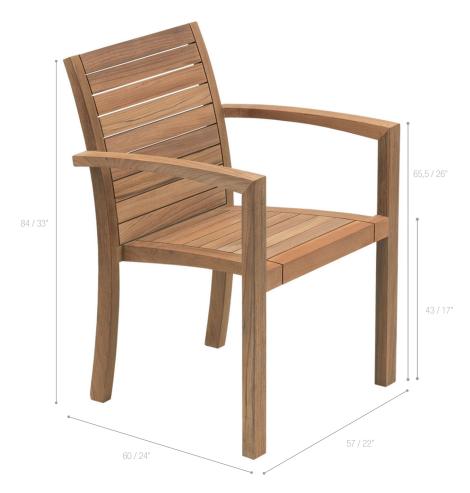

### DIMENSIONS

Width 57 cm / 22 inch 60 cm / 24 inch Depth 84 cm / 33 inch Height

9 kg / 19,8 Lbs