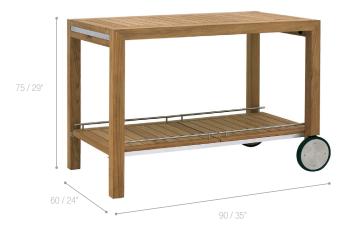

# DIMENSIONS

Width 90 cm / 35 inch
Depth 60 cm / 24 inch
Height 75 cm / 29 inch

40 kg / 189,2 Lbs