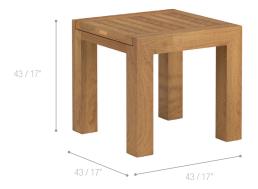

# DIMENSIONS

Width 43 cm / 17 inch
Depth 43 cm / 17 inch
Height 43 cm / 17 inch

21 kg / 46,3 Lbs