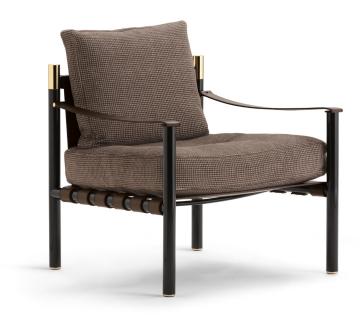

SMALL ARMCHAIR design Rodolfo Dordoni 2015 Elegance and harmony characterize this classy small armchair, allowing it to slide easily into classical and contemporary environments. The quality materials, the elegant details and the soft padded seat mean that it can accessorize any type of sofa yet can enjoy an independent existence or live as part of a pair. The steel tube structure is available with a glossy black, glossy beige and matt burnished finish. Details in glossy gold or glossy black nickel. The hide covers of the seat and the backrest cannot be removed and are available in the following range of colors: natural, moka, black, burgundy, tobacco, sand, mud, nut brown and dove gray. However, the covers of the seat and backrest cushions, in fabric, leather or Ecopelle can be completely removed.