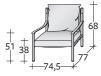

rdoni 2015 Elegance and harmony characterize this classy small armchair, allowing it to slide easily into classical and contemporary environments. The quality materials, the elegant details and the soft padded seat mean that it can accessorize any type of sofa yet can enjoy an independent existence or live as part of a pair. The steel tube structure is available with a glossy black, glossy beige and matt burnished finish. Details in glossy gold or glossy black nickel. The hide covers of the seat and the backrest cannot be removed and are available in the following range of colors: natural, moka, black, burgundy, tobacco, sand, mud, nut brown and dove gray. However, the covers of the seat and backrest cushions, in fabric, leather or Ecopelle can be completely removed.









OUTER SIZES