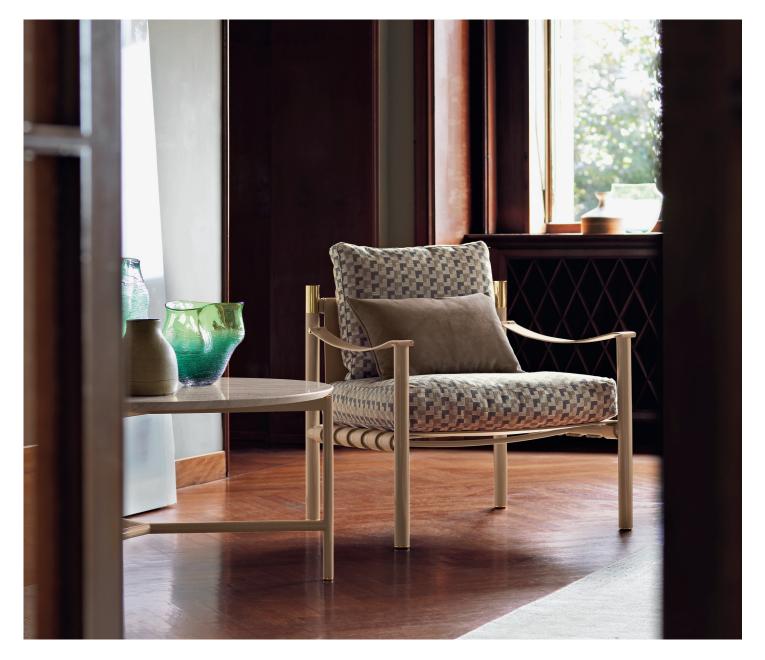

SMALL ARMCHAIR design Rodolfo Dordoni 2015 Elegance and harmony characterize this classy small armchair, allowing it to slide easily into classical and contemporary environments. The quality materials, the elegant details and the soft padded seat mean that it can accessorize any type of sofa yet can enjoy an independent existence or live as part of a pair. The steel tube structure is available with a glossy black, glossy beige and matt burnished finish. Details in glossy gold or glossy black nickel. The hide covers of the seat and the backrest cannot be removed and are available in the following range of colors: natural, moka, black, burgundy, tobacco, sand, mud, nut brown and dove gray. However, the covers of the seat and backrest cushions, in fabric, leather or Ecopelle can be completely removed.