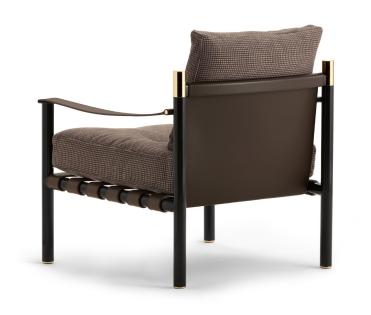

SMALL ARMCHAIR design Rodolfo Dordoni 2015 Elegance and harmony characterize this classy small armchair, allowing it to slide easily into classical and contemporary environments. The quality materials, the elegant details and the soft padded seat mean that it can accessorize any type of sofa yet can enjoy an independent existence or live as part of a pair. The steel tube structure is available with a glossy black, glossy beige and matt burnished finish. Details in glossy gold or glossy black nickel. The hide covers of the seat and the backrest cannot be removed and are available in the following range of colors: natural, moka, black, burgundy, tobacco, sand, mud, nut brown and dove gray. However, the covers of the seat and backrest cushions, in fabric, leather or Ecopelle can be completely removed.