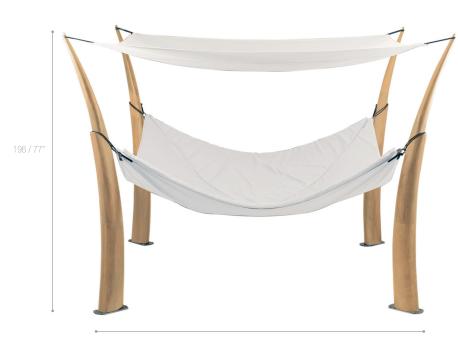

# **KOKOON HAMMOCK**

**⊿** 250 x 250

Ø 98" x 98"

#### DIMENSIONS

Width 250 cm / 98 inch Depth 250 cm / 98 inch 196 cm / 77 inch Height

83 kg / 182,6 Lbs