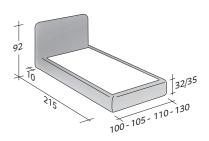

OUTER SIZES BASES AND MATTRESS SUPPORT

SIZE IN CM.

STORAGE BASE

ADJUSTABLE SLATTED BASE
ORTHOPAEDIC SURFACE

STORAGE BASE SIDE OPENING
ADJUSTABLE SLATTED BASE
ORTHOPAEDIC SURFACE

BASE H25

ADJUSTABLE SLATTED BASE
ORTHOPAEDIC SURFACE
ELECTRICALLY POWERED ADJUSTABLE SLATS