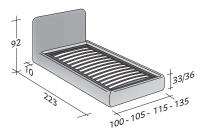

OUTER SIZES BASES AND MATTRESS SUPPORT

SIZE IN CM.

STORAGE BASE

ADJUSTABLE SLATTED BASE
ORTHOPAEDIC SURFACE

STORAGE BASE SIDE OPENING
ADJUSTABLE SLATTED BASE
ORTHOPAEDIC SURFACE

BASE H25

ADJUSTABLE SLATTED BASE
ORTHOPAEDIC SURFACE
ELECTRICALLY POWERED ADJUSTABLE SLATS

BOX-SPRING BASE COMFORT