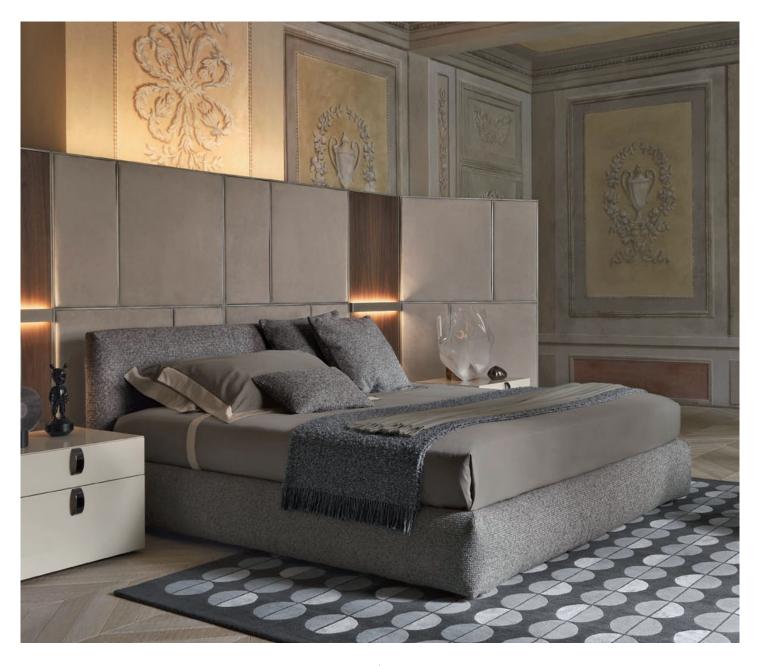

## MERKURIO SINGLE

design Rodolfo Dordoni 2010 The base and the headboard of this bed have been completely and softly upholstered; the bed has been produced under the banner of tradition, craftwork and clean lines.

tradition, craftwork and clean lines. Available with box-spring base Comfort, fixed base h 25 cm., storage base and with electrical movements.

The removable covers – coupled with filling that accentuates the softness - can be selected from Flou's collection of fabrics, leathers and Ecopelle.