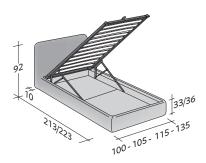

OUTER SIZES BASES AND MATTRESS SUPPORT

SIZE IN CM.

STORAGE BASE

ADJUSTABLE SLATTED BASE
ORTHOPAEDIC SURFACE

STORAGE BASE SIDE OPENING
ADJUSTABLE SLATTED BASE
ORTHOPAEDIC SURFACE

BASE H25

ADJUSTABLE SLATTED BASE
ORTHOPAEDIC SURFACE
ELECTRICALLY POWERED ADJUSTABLE SLATS