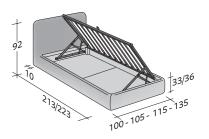

OUTER SIZES BASES AND MATTRESS SUPPORT

SIZE IN CM.

STORAGE BASE

ADJUSTABLE SLATTED BASE
ORTHOPAEDIC SURFACE

STORAGE BASE SIDE OPENING
ADJUSTABLE SLATTED BASE
ORTHOPAEDIC SURFACE

BASE H25

ADJUSTABLE SLATTED BASE
ORTHOPAEDIC SURFACE
ELECTRICALLY POWERED ADJUSTABLE SLATS