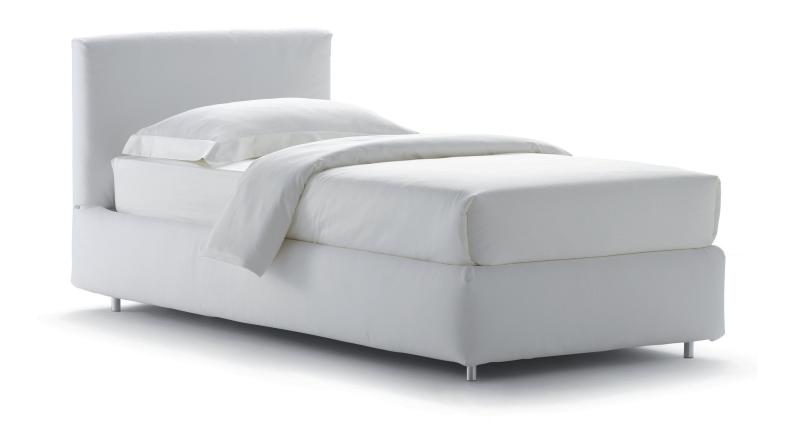

## MERKURIO SINGLE

design Rodolfo Dordoni 2010 The base and the headboard of this bed have been completely and softly upholstered; the bed has been produced under the banner of tradition, craftwork and clean lines.

tradition, craftwork and clean lines. Available with box-spring base Comfort, fixed base h 25 cm., storage base and with electrical movements.

The removable covers – coupled with filling that accentuates the softness - can be selected from Flou's collection of fabrics, leathers and Ecopelle.