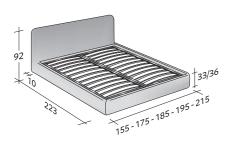

## OUTER SIZES BASES AND MATTRESS SUPPORT

SIZE IN CM.

## STORAGE BASE ADJUSTABLE SLATTED BASE ORTHOPAEDIC SURFACE

BASE H25

ADJUSTABLE SLATTED BASE
ORTHOPAEDIC SURFACE
ELECTRICALLY POWERED ADJUSTABLE SLATS

BOX-SPRING BASE COMFORT