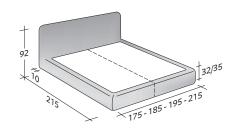

## MERKURIO

design Rodolfo Dordoni 2010 The base and the headboard of this bed have been completely and softly upholstered; the bed has been produced under the banner of tradition, craftwork and clean lines.

tradition, craftwork and clean lines.

Available with box -spring base Comfort, fixed base h 25 cm., storage base and with electrical movements.

The removable covers – coupled with filling that accentuates the softness - can be selected from Flou's collection of fabrics, leathers and Ecopelle.







## OUTER SIZES BASES AND MATTRESS SUPPORT

SIZE IN CM.



## STORAGE BASE ADJUSTABLE SLATTED BASE ORTHOPAEDIC SURFACE



BASE H25

ADJUSTABLE SLATTED BASE
ORTHOPAEDIC SURFACE
ELECTRICALLY POWERED ADJUSTABLE SLATS



BOX-SPRING BASE COMFORT