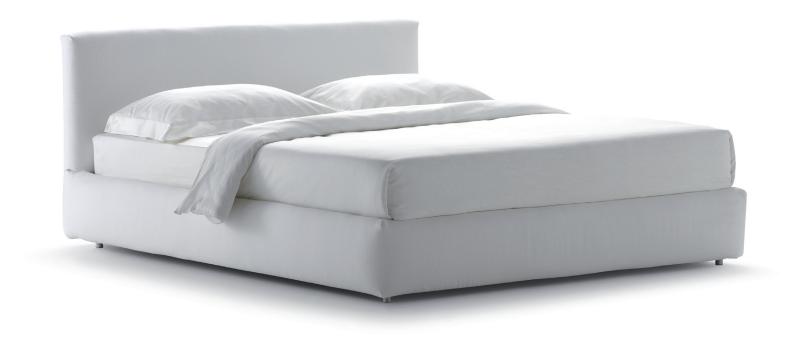

## MERKURIO

design Rodolfo Dordoni 2010 The base and the headboard of this bed have been completely and softly upholstered; the bed has been produced under the banner of tradition, craftwork and clean lines.

tradition, craftwork and clean lines.

Available with box -spring base Comfort, fixed base h 25 cm., storage base and with electrical movements.

The removable covers – coupled with filling that accentuates the softness - can be selected from Flou's collection of fabrics, leathers and Ecopelle.