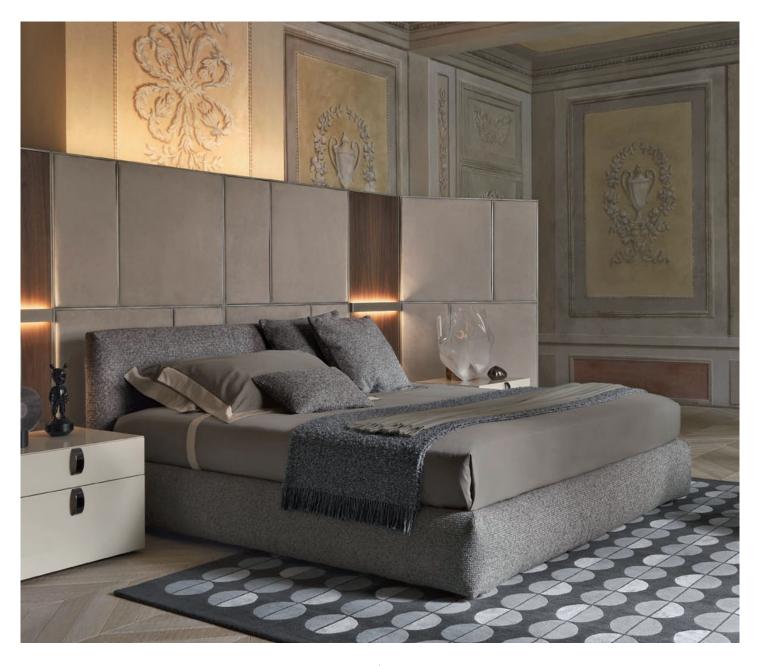

## MERKURIO

design Rodolfo Dordoni 2010 The base and the headboard of this bed have been completely and softly upholstered; the bed has been produced under the banner of tradition, craftwork and clean lines.

tradition, craftwork and clean lines.

Available with box -spring base Comfort, fixed base h 25 cm., storage base and with electrical movements.

The removable covers – coupled with filling that accentuates the softness - can be selected from Flou's collection of fabrics, leathers and Ecopelle.