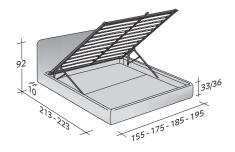

## OUTER SIZES BASES AND MATTRESS SUPPORT

SIZE IN CM.

## STORAGE BASE ADJUSTABLE SLATTED BASE ORTHOPAEDIC SURFACE

BASE H25

ADJUSTABLE SLATTED BASE
ORTHOPAEDIC SURFACE
ELECTRICALLY POWERED ADJUSTABLE SLATS

BOX-SPRING BASE COMFORT