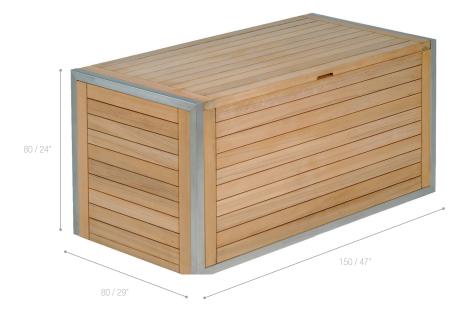

# **PRODUCT SHEET**

**NINIX SBL STORAGE BOX** 

REE: NINIX SRI

#### DIMENSIONS

Width 150 cm / 47 inch
Depth 80 cm / 29 inch
Height 80 cm / 24 inch

110 kg / 243 Lbs