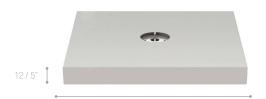

# **PRODUCT SHEET**

REF: MOB X

Ø 90 x 90 Ø 35" x 35"

## DIMENSIONS

Width 90 cm / 35 inch
Depth 90 cm / 35 inch
Height 12 cm / 5 inch

188 kg / 415 Lbs