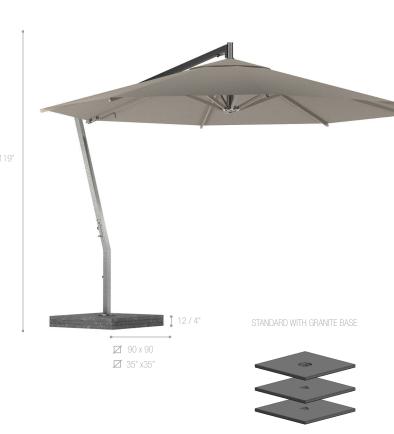

# **PRODUCT SHEET**

**REF: SHAX** 

#### DIMENSIONS

302 cm / 119 inch Height

Ø 4,0

3 x 4

325 kg / 716 Lbs Total weight 260 kg / 573 Lbs

31 kg / 68,4 Lbs

## GRANITE

Granite is (after diamond) the hardest stone in the world. Granite combines high scratch resistance with minimal porosity.

**GRANITE - PEARL GREY** 