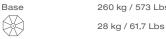

#### DIMENSIONS

302 cm / 119 inch Height

Ø 4,0

3 x 4

325 kg / 716 Lbs Total weight 260 kg / 573 Lbs

31 kg / 68,4 Lbs