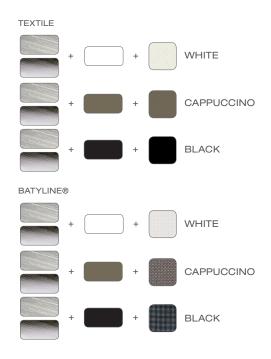

#### COVER

TEXTILE OR BATYLINE

#### **TEXTILE**

Royal Botania fabrics have been woven from masscoloured acrylic fibre; your guarantee of optimal water- and UV resistance, plus years of comfort.

#### BATYLINE®

A woven polyester fibre protected by a PVC coating. This coating guarantees exceptional resistance to climatic conditions and UV exposure. The fact that there is no moisture absorption results in quick-dr ying action, little sensitivity to staining, and simplicity in cleaning.