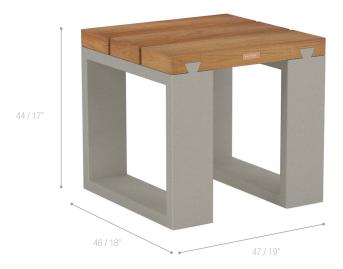

#### **DIMENSIONS**

47 cm / 19 inch Width Depth 46 cm / 18 inch 44 cm / 17 inch Height

15,5 kg / 34,2Lbs