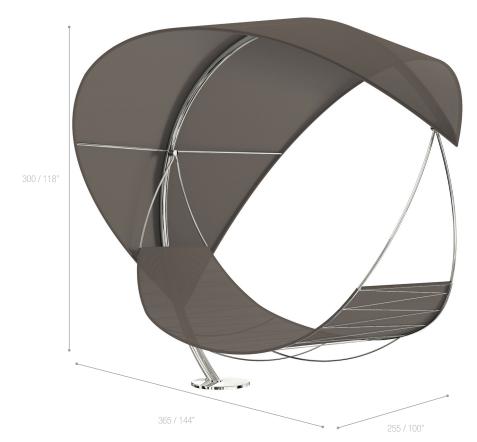

#### DIMENSIONS

Width 365 cm / 144 inch
Depth 255 cm / 100 inch
Height 300 cm / 118 inch

238 kg / 524 Lbs

#### FRAME

STAINLESS STEEL

Brushed hairline finished Stainless Steel, type AISI304 18/08 with 18% chromium and 8% nickel

Wall thickness of the Stainless Steel tubes: 2mm.

OPTIONAL: we recommend the electropolishing treatment of the frame if it is to be used in a corrosive environment.

#### **BATYLINE®**

A woven polyester fibre protected by a PVC coating. This coating guarantees exceptional resistance to climatic

conditions and UV exposure. The fact that there is no moisture absorption results in quick-drying action, little sensitivity to staining, and simplicity in cleaning.