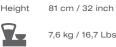

#### **TECHNICAL INFO**

DIMENSIONS Width Depth Height

7,6 kg / 16,7 Lbs

59,5 cm / 23 inch

57 cm / 23 inch