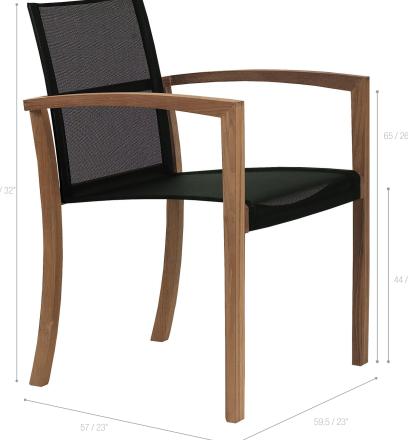

#### **TECHNICAL INFO**

DIMENSIONS Width Depth Height

7,6 kg / 16,7 Lbs

59,5 cm / 23 inch

57 cm / 23 inch

#### MATERIALS

FRAME TEAK

> We only use carefully selected, fully grown teak, which is harvested in accordance with the strictest environmental standards. The reason for its generally commended durability is the high levels of natural oils it contains. The resulting minimal moisture absorption prevents warping which gives it great stability. Moreover, the wood is extremely resistant to the influences of chemicals, as well as against attacks by vermin.

### SEAT

#### BATYLINE®

A woven polyester fibre protected by a PVC coating. This coating guarantees exceptional resistance to climatic conditions and UV exposure. The fact that there is no moisture absorption results in quick-dr ying action, little sensitivity to staining, and simplicity in cleaning.