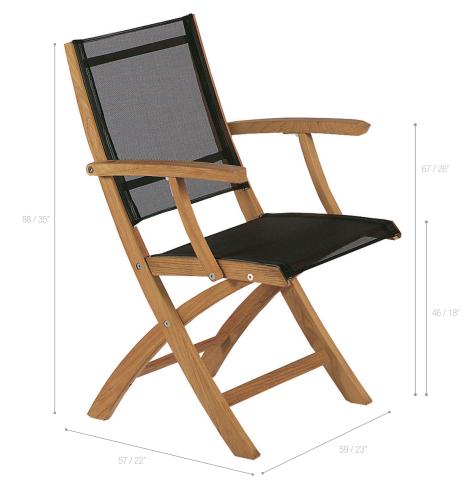

#### DIMENSIONS

Width 59 cm / 23 inch 57 cm / 22 inch Depth 88 cm / 35 inch Height

9 kg / 19,8 Lbs