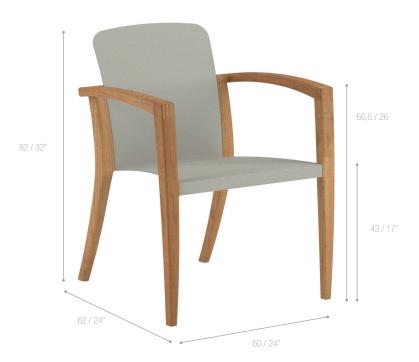

#### DIMENSIONS

Width 60 cm / 24 inch
Depth 62 cm / 24 inch
Height 82 cm / 32 inch

8,2 kg / 18,1 Lbs