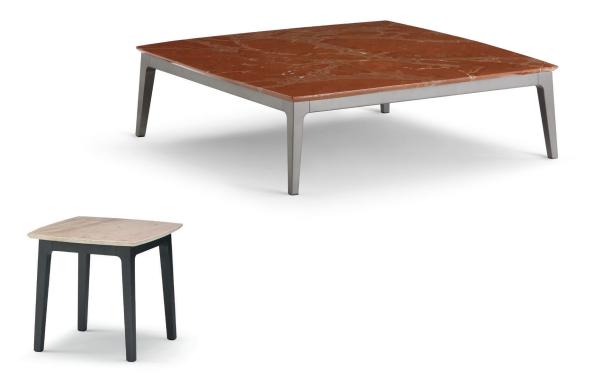

OLIVIER SMALL TABLES design Emanuela Garbin - Mario Dell'Orto 2015 These were designed as the ideal accessories for the Olivier sofas; however, the range of sizes, the variety of heights and the elegance of the marble tops allow these tables to have an independent existence or to enhance any other type of sofa.

The structure is matt burnished with a top in the following marbles: Corallo beige matt brushed, Corallo beige polished, Carrara white polished, Emperador polished, Orobico grey matt brushed, Silk Georgette polished, Ash grey matt brushed, Calacatta gold polished, Bamboo matt.