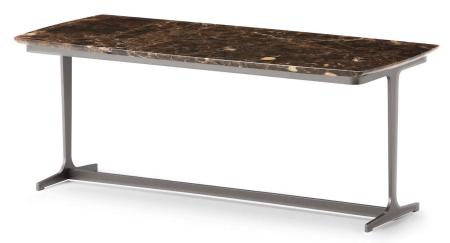

OLIVIER SMALL TABLES design Emanuela Garbin - Mario Dell'Orto 2015 These were designed as the ideal accessories for the Olivier sofas; however, the range of sizes, the variety of heights and the elegance of the marble tops allow these tables to have an independent existence or to enhance any other type of sofa.

The structure is matt burnished with a top in the following marbles: Corallo beige matt brushed, Corallo beige polished, Carrara white polished, Emperador polished, Orobico grey matt brushed, Silk Georgette polished, Ash grey matt brushed, Calacatta gold polished, Bamboo matt.