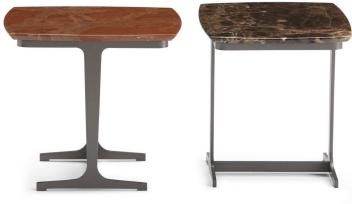

OLIVIER SMALL TABLES design Emanuela Garbin - Mario Dell'Orto 2015 These were designed as the ideal accessories for the Olivier sofas; however, the range of sizes, the variety of heights and the elegance of the marble tops allow these tables to have an independent existence or to enhance any other type of sofa.

The structure is matt burnished with a top in the following marbles: Corallo beige matt brushed, Corallo beige polished, Carrara white polished, Emperador polished, Orobico grey matt brushed, Silk Georgette polished, Ash grey matt brushed, Calacatta gold polished, Bamboo matt.