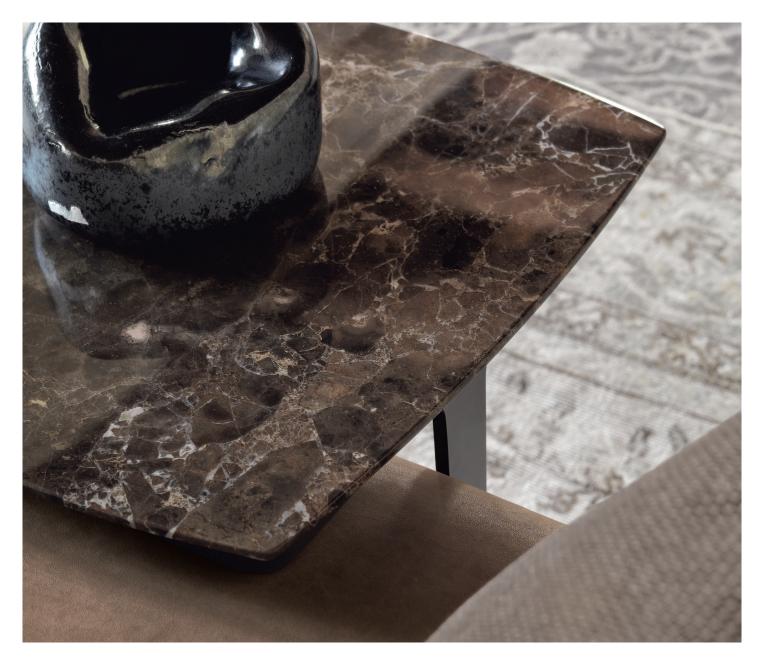

OLIVIER SMALL TABLES design Emanuela Garbin - Mario Dell'Orto 2015 These were designed as the ideal accessories for the Olivier sofas; however, the range of sizes, the variety of heights and the elegance of the marble tops allow these tables to have an independent existence or to enhance any other type of sofa.

The structure is matt burnished with a top in the following marbles: Corallo beige matt brushed, Corallo beige polished, Carrara white polished, Emperador polished, Orobico grey matt brushed, Silk Georgette polished, Ash grey matt brushed, Calacatta gold polished, Bamboo matt.