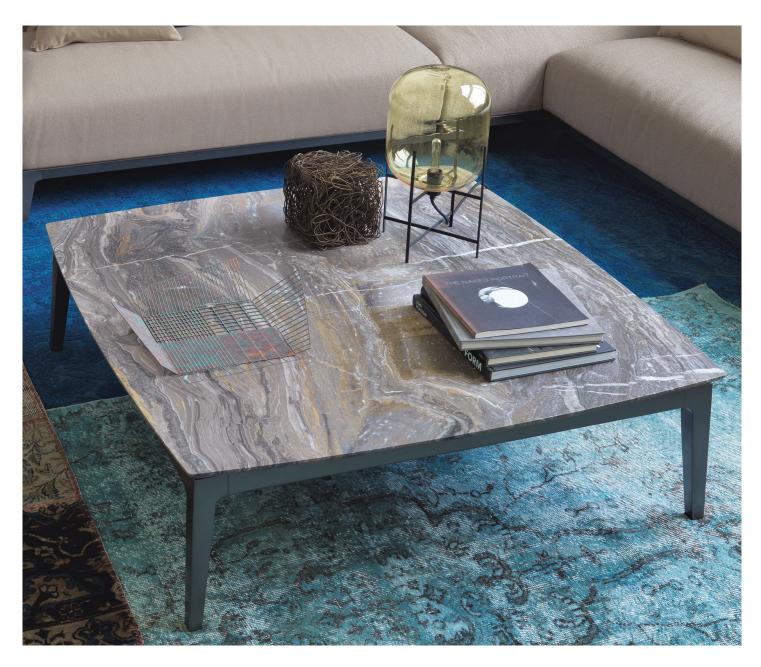

OLIVIER SMALL TABLES design Emanuela Garbin - Mario Dell'Orto 2015 These were designed as the ideal accessories for the Olivier sofas; however, the range of sizes, the variety of heights and the elegance of the marble tops allow these tables to have an independent existence or to enhance any other type of sofa.

The structure is matt burnished with a top in the following marbles: Corallo beige matt brushed, Corallo beige polished, Carrara white polished, Emperador polished, Orobico grey matt brushed, Silk Georgette polished, Ash grey matt brushed, Calacatta gold polished, Bamboo matt.