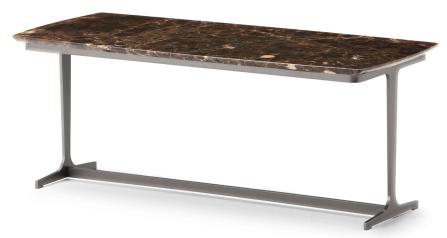

OLIVIER SMALL TABLES design Emanuela Garbin - Mario Dell'Orto 2015 These were designed as the ideal accessories for the Olivier sofas; however, the range of sizes, the variety of heights and the elegance of the marble tops allow these tables to have an independent existence or to enhance any other type of sofa.

The structure is matt burnished with a top in the following marbles: Corallo beige matt brushed, Corallo beige polished, Carrara white polished, Emperador polished, Orobico grey matt brushed, Silk Georgette polished, Ash grey matt brushed, Calacatta gold polished, Bamboo matt.