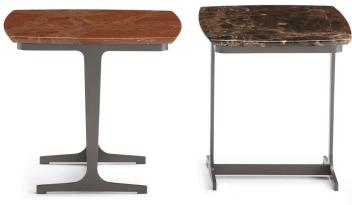

OLIVIER SMALL TABLES design Emanuela Garbin - Mario Dell'Orto 2015 These were designed as the ideal accessories for the Olivier sofas; however, the range of sizes, the variety of heights and the elegance of the marble tops allow these tables to have an independent existence or to enhance any other type of sofa.

The structure is matt burnished with a top in the following marbles: Corallo beige matt brushed, Corallo beige polished, Carrara white polished, Emperador polished, Orobico grey matt brushed, Silk Georgette polished, Ash grey matt brushed, Calacatta gold polished, Bamboo matt.