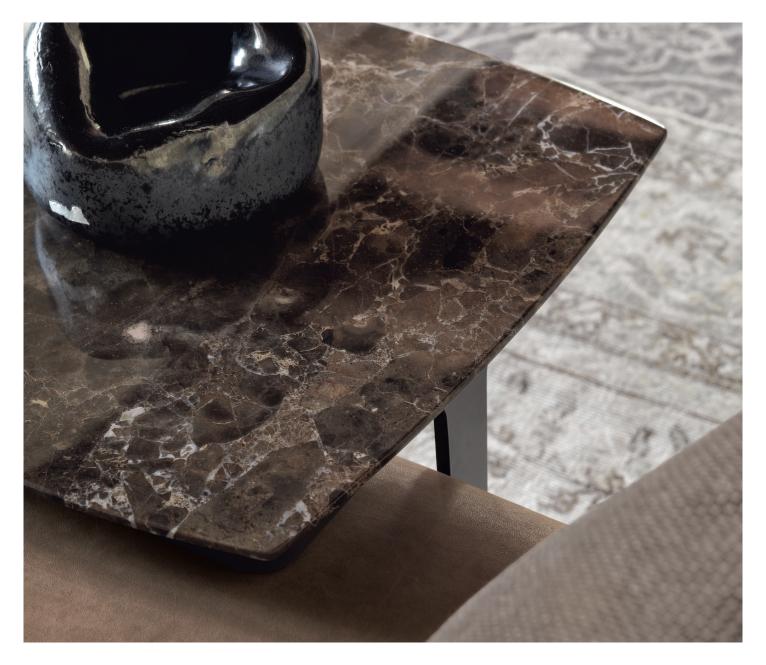

OLIVIER SMALL TABLES design Emanuela Garbin - Mario Dell'Orto 2015 These were designed as the ideal accessories for the Olivier sofas; however, the range of sizes, the variety of heights and the elegance of the marble tops allow these tables to have an independent existence or to enhance any other type of sofa.

The structure is matt burnished with a top in the following marbles: Corallo beige matt brushed, Corallo beige polished, Carrara white polished, Emperador polished, Orobico grey matt brushed, Silk Georgette polished, Ash grey matt brushed, Calacatta gold polished, Bamboo matt.