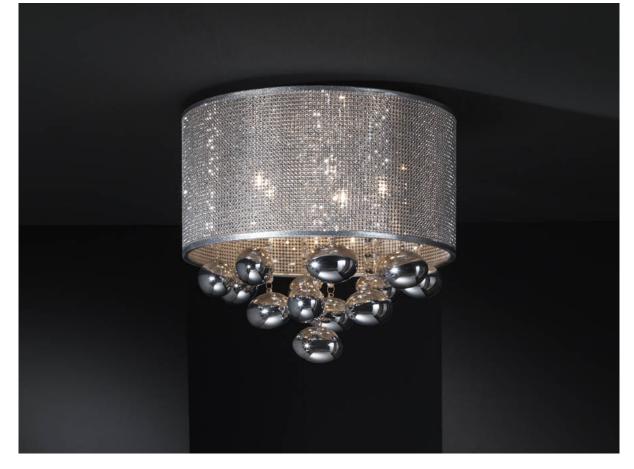

# Andromeda 174213 Ceiling lamps

o o .....g .....po

Ceiling lamp made of polished steel, chromed finish. Vinyl shade with chromed punch mesh. Inside with crystal chains and bubbles of chromed crystal.

·This item includes 5 G9 LED 6W