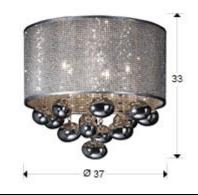

# Andromeda 174213 Ceiling lamps

o o .....g .....po

Ceiling lamp made of polished steel, chromed finish. Vinyl shade with chromed punch mesh. Inside with crystal chains and bubbles of chromed crystal.

·This item includes 5 G9 LED 6W

#### GENERAL INFORMATION

Catalogue: i31 Iluminación Page: 177 Type: Ceiling lamps Collection: Andromeda



#### SIZES

Sizes: Ø 37.0 1 33.0 cm Weight: 2.4 Kg

## SIZES WITH PACKAGING

Weight: 4.0 Kg Volume: 0.0560m³ Sizes: ↔ 44.0 ↓ 29.0 ✔44.0 cm

## **TECHNICAL INFORMATION**

Energy class: A+ Electric class: Class 1 Maximum power: 5x42W Voltage: 110/220 V Frecuency: 50/60 Hz Intensity: 0 mA Lumen: 2,750 lm

# CE

# ADDITIONAL INFORMATION

Material:Metal, vinyl and glass Finish: Chromed, die chrome and white Assembling time by customer: 10 min Sizes of the shade / glass shad: Ø 37.5Sizes of the canopy (space for installation): Ø 22.0 ‡ 3.0 cm



#### BULB

Reference: ECORAEEBOMBLED Lampholder: G9 Quantity: 5 Included: Sí Energy class: A+ Power: 6W Voltage: 220 V Frecuency: 50 Hz Lumen: 550 Im Colour temperature: 3,000 K Average lifespan: 25,000 h Power factor: 0.6 CRI: 80