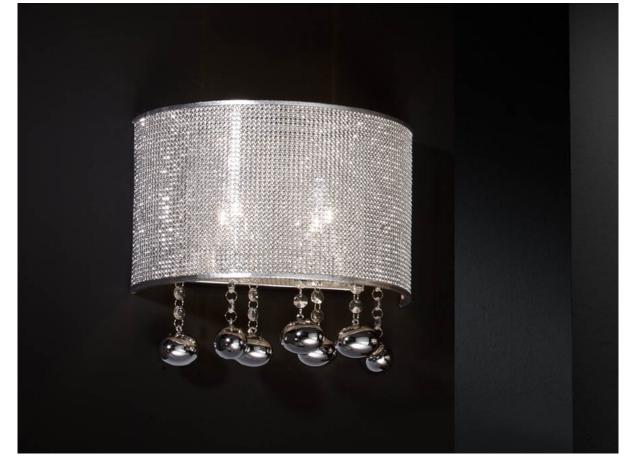

## Andromeda 174631

Wall lamps

Wall lamp made of polished steel, chrome finish. Vynil shade with chromed punch mesh. Inside with crystal chains and bubbles of chromed crystal.

·This item includes 2 G9 LED 6W

#### ADDITIONAL INFORMATION

Material:Steel, vinyl and glass Finish: Polished, chrome and clear Assembling time by customer: 5 min Sizes of the shade / glass shad: ↔ 30.5 1 19.0 15.5 cm Sizes of the canopy (space for installation): ↔ 20.0 17.0 2.0 cm