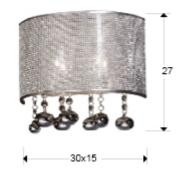

## Andromeda 174631

Wall lamps

Wall lamp made of polished steel, chrome finish. Vynil shade with chromed punch mesh. Inside with crystal chains and bubbles of chromed crystal.

·This item includes 2 G9 LED 6W

#### GENERAL INFORMATION

Catalogue: i31 Iluminación Page: 177 Type: Wall lamps Collection: Andromeda



#### SIZES

Sizes: ↔ 30.0 ‡ 27.0 ✔ 15.0 cm Weight: 1.0 Kg

#### SIZES WITH PACKAGING

Weight: 1.6 Kg Volume: 0.0270m³ Sizes: ↔ 38.0 ‡ 27.0 ₽ 26.0 cm

### **TECHNICAL INFORMATION**

Energy class: A+ Electric class: Class 1 Maximum power: 2x42W Voltage: 110/220 V Frecuency: 50/60 Hz Intensity: 0 mA Lumen: 1,100 Im

# CE

#### BULB

Reference: ECORAEEBOMBLED Lampholder: G9 Quantity: 2 Included: Sí Energy class: A+ Power: 6W Voltage: 220 V Frecuency: 50 Hz Lumen: 550 Im Colour temperature: 3,000 K Average lifespan: 25,000 h Power factor: 0.6 CRI: 80



#### ADDITIONAL INFORMATION

Material:Steel, vinyl and glass Finish: Polished, chrome and clear Assembling time by customer: 5 min Sizes of the shade / glass shad: ↔ 30.5 1 19.0 15.5 cm Sizes of the canopy (space for installation): ↔ 20.0 17.0