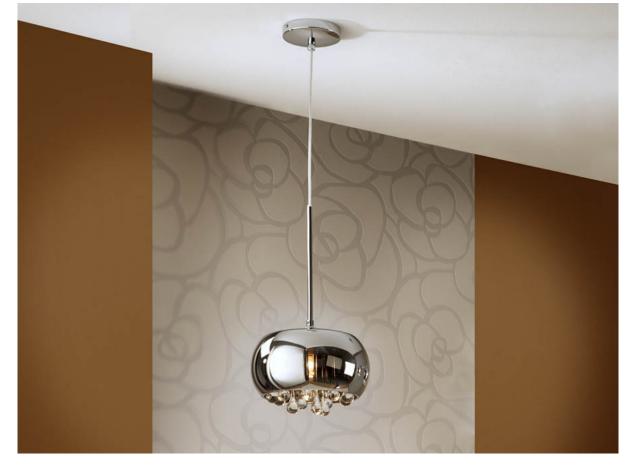

Argos Lamps

509010

Pendant made of metal, chromed finish. Shimmered glass shade and crystal drops inside, Murano style.

·This item includes 1 G9 LED 6W

## ADDITIONAL INFORMATION

Material:Metal and glass
Finish: Chromed. Shimmered and clear
Assembling time by customer: 15 min
Sizes of the shade / glass shad: 22.0 13.0 cm

Sizes of the canopy (space for installation): Ø 11.0 \$\frac{1}{2}\$ 3.0 cm