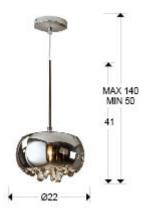

# SIZES

Sizes: **2**2.0 \$\frac{1}{2}41.0 cm
Height when installed: 50.0/ max. 140.0 cm
Weight: 1.4 Kg