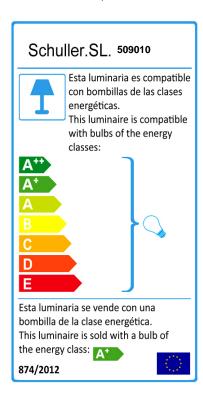

## **TECHNICAL INFORMATION**

Energy class: A+ Electric class: Class 1 Maximum power: 42W Voltage: 110/220 V Frecuency: 50/60 Hz

Reference: ECORAEEBOMBLED Lampholder: G9 Quantity: 1 Included: Sí Energy class: A+ Power: 6W