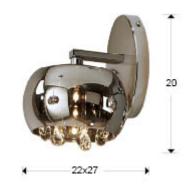

Argos Wall lamps

# 509327

Recommended product

Wall lamp made of metal, chrome finish. Shimmered glass shade. Crystal drops inside, Murano style.

•This item includes 1 G9 LED 6W

## **GENERAL INFORMATION**

Catalogue: i31 Iluminación Page: 101 Type: Wall lamps Collection: Argos



#### SIZES

Sizes: ↔ 22.0 ↓ 20.0 27.0 cm Weight: 1.3 Kg

# SIZES WITH PACKAGING

Weight: 2.4 Kg Volume: 0.0240m³ Sizes: ↔ 30.0 ‡ 27.0 ✔ 30.0 cm

# **TECHNICAL INFORMATION**

Energy class: A+ Electric class: Class 1 Maximum power: 53W Voltage: 110/220 V Frecuency: 50/60 Hz Intensity: 0 mA Lumen: 550 Im

# CE

#### BULB

Reference: ECORAEEBOMBLED Lampholder: G9 Quantity: 1 Included: Sí Energy class: A+ Power: 6W Voltage: 220 V Frecuency: 50 Hz Lumen: 550 Im Colour temperature: 3,000 K Average lifespan: 25,000 h Power factor: 0.6 CRI: 80



## ADDITIONAL INFORMATION

Material:Metal and glass Finish: Chromed, shimmered and clear Assembling time by customer: 15 min Sizes of the shade / glass shad: Ø 22.0 ↓ 13.5 cm Sizes of the canopy (space for installation): ↔ 11.5 ↓ 18.0 ✓ 2.8 cm