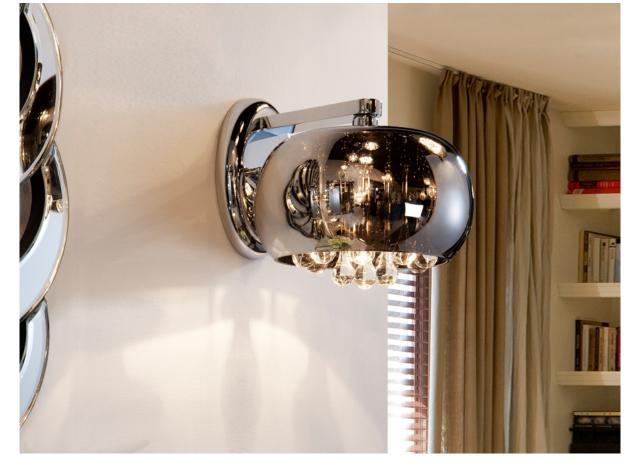

# 509327

Recommended product

Wall lamp made of metal, chrome finish. Shimmered glass shade. Crystal drops inside, Murano style.

•This item includes 1 G9 LED 6W

## ADDITIONAL INFORMATION

Material:Metal and glass Finish: Chromed, shimmered and clear Assembling time by customer: 15 min Sizes of the shade / glass shad: Ø 22.0 ↓ 13.5 cm Sizes of the canopy (space for installation): ↔ 11.5 ↓ 18.0 ✓ 2.8 cm