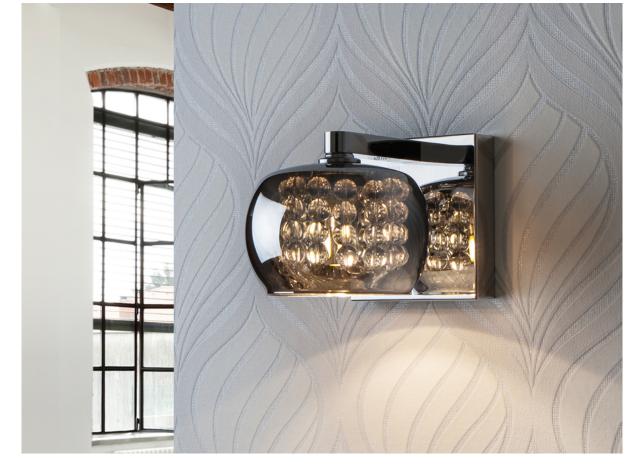

**Arian** Wall lamps

193091

Wall lamp made of steel, bright finish. Shimmered glass shade with crystal bead stripes inside.

·This item includes 1 G9 LED 6W

### ADDITIONAL INFORMATION

Material:Steel and glass Finish: Bright. Shimmered and clear

Sizes of the shade / glass shad: **Ø** 13.0 ‡ 9.5 cm

Sizes of the canopy (space for installation): 

12.0 

12.0 

2.6 cm