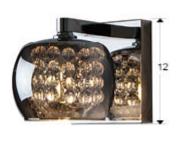

### **GENERAL INFORMATION**

Catalogue: i29 Iluminación Page: 317 Type: Wall lamps Collection: Arian

13x16

## SIZES

### ADDITIONAL INFORMATION

Material:Steel and glass Finish: Bright. Shimmered and clear

Sizes of the shade / glass shad: **Ø** 13.0 ‡ 9.5 cm

Sizes of the canopy (space for installation): 

12.0 

12.0 

2.6 cm