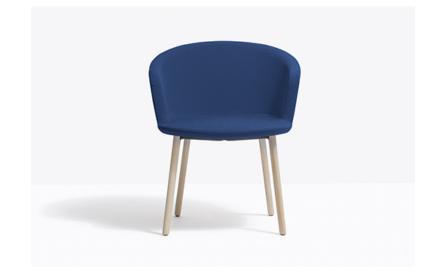

## 9090

DESIGN: CAZZANIGA MANDELLI PAGLIARULO

Simple yet refined, sophisticated yet versatile, Nym Soft recalls the outlines of the omonymous wooden chairs collection, subtly accentuating and enhancing its comfort. The result is a timeless, organic chair reminiscent of the hollow of a hand, a nest or an embrace. The key feature of Nym Soft lies in the different densities of the polyurethane foam padding, which is significantly thicker in the seat area, ensuring adaptability and support - two central elements of comfort. Nym Soft is available with solid ash wood legs, a steel rod sled frame, or a swivelling base with return mechanism. The wooden elements of Nym Soft are FSC-certified and finished with bio water-based paints. The use of raw materials sourced from certified forests and of water-based paints made principally from plant-derived resins is a guarantee of our company's commitment to environmental sustainability.