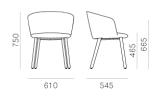

## 9090

DESIGN: CAZZANIGA MANDELLI PAGLIARULO

Simple yet refined, sophisticated yet versatile, Nym Soft recalls the outlines of the omonymous wooden chairs collection, subtly accentuating and enhancing its comfort. The result is a timeless, organic chair reminiscent of the hollow of a hand, a nest or an embrace. The key feature of Nym Soft lies in the different densities of the polyurethane foam padding, which is significantly thicker in the seat area, ensuring adaptability and support - two central elements of comfort. Nym Soft is available with solid ash wood legs, a steel rod sled frame, or a swivelling base with return mechanism. The wooden elements of Nym Soft are FSC-certified and finished with bio water-based paints. The use of raw materials sourced from certified forests and of water-based paints made principally from plant-derived resins is a guarantee of our company's commitment to environmental sustainability.