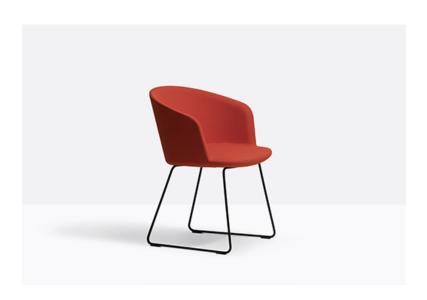

## NYM 2857

DESIGN: CAZZANIGA MANDELLI PAGLIARULO

Simple yet refined, sophisticated yet versatile, Nym Soft recalls the outlines of the omonymous wooden chairs collection, subtly accentuating and enhancing its comfort. The result is a timeless, organic chair reminiscent of the hollow of a hand, a nest or an embrace. The key feature of Nym Soft lies in the different densities of the polyurethane foam padding, which is significantly thicker in the seat area, ensuring adaptability and support - two central elements of comfort. Nym Soft is available with solid ash wood legs, a steel rod sled frame, or a swivelling base with return mechanism. The wooden elements of Nym Soft are FSC-certified and finished with bio water-based paints. The use of raw materials sourced from certified forests and of water-based paints made principally from plant-derived resins is a guarantee of our company's commitment to environmental sustainability.