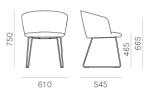

## NYM 2857

DESIGN: CAZZANIGA MANDELLI PAGLIARULO

Simple yet refined, sophisticated yet versatile, Nym Soft recalls the outlines of the omonymous wooden chairs collection, subtly accentuating and enhancing its comfort. The result is a timeless, organic chair reminiscent of the hollow of a hand, a nest or an embrace. The key feature of Nym Soft lies in the different densities of the polyurethane foam padding, which is significantly thicker in the seat area, ensuring adaptability and support - two central elements of comfort. Nym Soft is available with solid ash wood legs, a steel rod sled frame, or a swivelling base with return mechanism. The wooden elements of Nym Soft are FSC-certified and finished with bio water-based paints. The use of raw materials sourced from certified forests and of water-based paints made principally from plant-derived resins is a guarantee of our company's commitment to environmental sustainability.