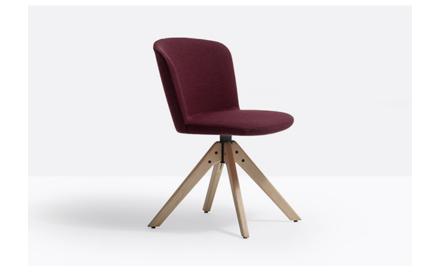

## NYM 2842

DESIGN: CAZZANIGA MANDELLI PAGLIARULO

Simple yet refined, sophisticated yet versatile, Nym Soft recalls the outlines of the omonymous wooden chairs collection, subtly accentuating and enhancing its comfort. The result is a timeless, organic chair reminiscent of the hollow of a hand, a nest or an embrace. The key feature of Nym Soft lies in the different densities of the polyurethane foam padding, which is significantly thicker in the seat area, ensuring adaptability and support - two central elements of comfort. Nym Soft is available with solid ash wood legs, a steel rod sled frame, or a swivelling base with return mechanism. The wooden elements of Nym Soft are FSCcertified and finished with bio water-based paints. The use of raw materials sourced from certified forests and of water-based paints made principally from plantderived resins is a guarantee of our company's commitment to environmental sustainability.