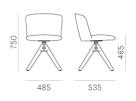

## NYM 2842

DESIGN: CAZZANIGA MANDELLI PAGLIARULO

Simple yet refined, sophisticated yet versatile, Nym Soft recalls the outlines of the omonymous wooden chairs collection, subtly accentuating and enhancing its comfort. The result is a timeless, organic chair reminiscent of the hollow of a hand, a nest or an embrace. The key feature of Nym Soft lies in the different densities of the polyurethane foam padding, which is significantly thicker in the seat area, ensuring adaptability and support - two central elements of comfort. Nym Soft is available with solid ash wood legs, a steel rod sled frame, or a swivelling base with return mechanism. The wooden elements of Nym Soft are FSCcertified and finished with bio water-based paints. The use of raw materials sourced from certified forests and of water-based paints made principally from plantderived resins is a guarantee of our company's commitment to environmental sustainability.