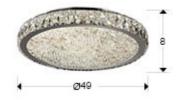

Dana Ceiling lamps

LED ceiling lamps LED ceiling lamp made of metal, stainless steel and faceted crystal pieces. Inside with clear and amber octagons crystals. 56W LED. 5.936 Im. 4.000 K.

456120

Recommended product

# GENERAL INFORMATION

Catalogue: i31 Iluminación Page: 125 Type: Ceiling lamps Collection: Dana



#### SIZES

Sizes: Ø 49.0 ‡ 8.0 cm Weight: 5.8 Kg

# SIZES WITH PACKAGING

Weight: 7.0 Kg Volume: 0.0500m³ Sizes: ↔ 56.0 \$ 16.0 ₽56.0 cm

### **TECHNICAL INFORMATION**

Electric class: Class 1 Maximum power: 56W Voltage: 110/220 V Frecuency: 50/60 Hz Intensity: 300 mA Lumen: 5,936 Im Dimmable: NO Colour temperature: 4,000 K Average lifespan: 20,000 h Power factor: >0.6 CRI: >80



#### ADDITIONAL INFORMATION

Material:Metal, stainless steel & glass Finish: Chromed, clear and amber Sizes of the canopy (space for installation): Ø 40.0  $\ \ 13.5\ cm$ 

| 456120                                                                                                     |
|------------------------------------------------------------------------------------------------------------|
| Esta luminaria l