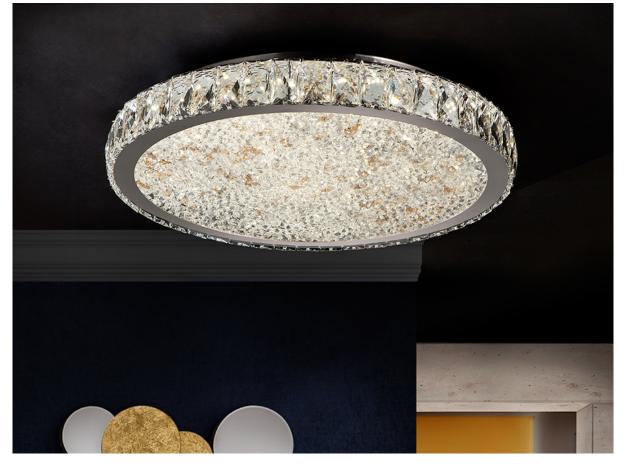

Dana Ceiling lamps

LED ceiling lamps LED ceiling lamp made of metal, stainless steel and faceted crystal pieces. Inside with clear and amber octagons crystals. 56W LED. 5.936 Im. 4.000 K.

456120

Recommended product

#### ADDITIONAL INFORMATION

Material:Metal, stainless steel & glass Finish: Chromed, clear and amber Sizes of the canopy (space for installation): Ø 40.0  $\ \ 13.5\ cm$ 

| 456120                                                                                                     |
|------------------------------------------------------------------------------------------------------------|
| Esta luminaria lleva<br>lámparas LED incorporadas.<br>This luminaire contains<br>built-in LED lamps.       |
| L<br>E<br>D<br>C                                                                                           |
| Las lámparas de esta luminaria no son<br>recambiables.<br>The lamps cannot be changed in the<br>luminaire. |
| 874/2012                                                                                                   |