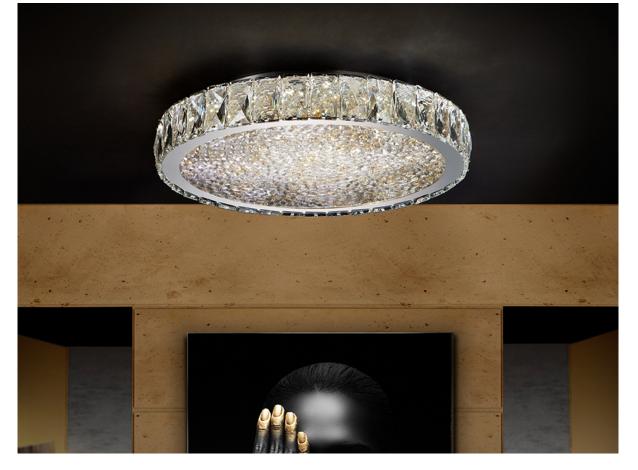

**Dana** 

456231

Ceiling lamps

LED ceiling lamp made of metal, stainless steel and faceted crystal pieces. Inside with clear and amber octagons crystals. 40W LED. 4.240 lm. 4.000 K.

### ADDITIONAL INFORMATION

Material:Metal, stainless steel & glass Finish: Chromed, clear and amber Sizes of the canopy (space for installation): Ø 29.0 \$\(\dagger\$ 3.0 cm