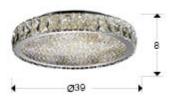

**Dana** 

456231

Ceiling lamps

LED ceiling lamp made of metal, stainless steel and faceted crystal pieces. Inside with clear and amber octagons crystals. 40W LED. 4.240 lm. 4.000 K.

# **GENERAL INFORMATION**

Catalogue: i31 Iluminación Page: 124 Type: Ceiling lamps Collection: Dana



# SIZES

Sizes: **Ø** 39.0 ‡ 8.0 cm Weight: 3.8 Kg

# SIZES WITH PACKAGING

Weight: 4.4 Kg Volume: 0.0340m³ Sizes: ↔ 46.0 ♣ 16.0 ✔ 46.0 cm

# **TECHNICAL INFORMATION**

Electric class: Class 1
Maximum power: 40W
Voltage: 110/220 V
Frecuency: 50/60 Hz
Intensity: 300 mA
Lumen: 4,240 Im
Dimmable: NO
Colour temperature: 4,000 K
Average lifespan: 20,000 h
Power factor: >0.6
CRI: >80

CRI: >80



### ADDITIONAL INFORMATION

Material:Metal, stainless steel & glass Finish: Chromed, clear and amber Sizes of the canopy (space for installation): Ø 29.0 \$\(\dagger\$ 3.0 cm