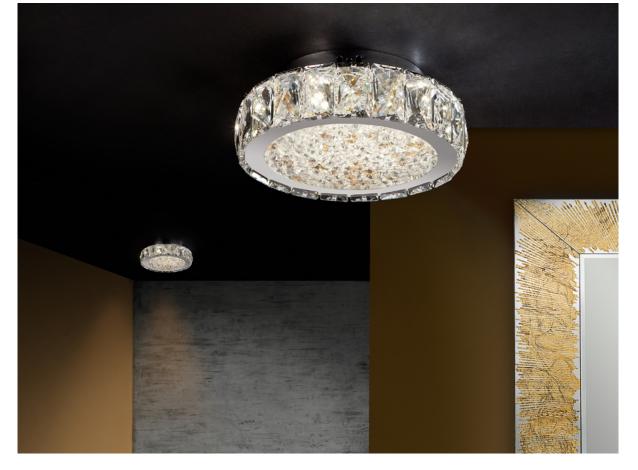

**Dana** 

456342

Ceiling lamps

LED ceiling lamp made of metal, stainless steel and faceted crystal pieces. Inside with clear and amber octagons crystals. 18W LED. 1.908 lm. 4.000 K.

Recommended product

### ADDITIONAL INFORMATION

Material:Metal, stainless steel & glass Finish: Chromed, clear and amber Sizes of the canopy (space for installation): Ø 15.0 \$\(\cdot\) 3.5 cm