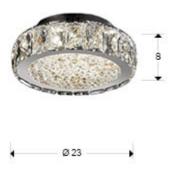

**Dana** 

456342

Ceiling lamps

LED ceiling lamp made of metal, stainless steel and faceted crystal pieces. Inside with clear and amber octagons crystals. 18W LED. 1.908 lm. 4.000 K.

Recommended product

# **GENERAL INFORMATION**

Catalogue: i31 Iluminación Page: 122 Type: Ceiling lamps Collection: Dana



# SIZES

Sizes: **2**3.0 \$ 8.0 cm Weight: 1.6 Kg

# SIZES WITH PACKAGING

Weight: 2.0 Kg Volume: 0.0130<sub>m³</sub>

Sizes: ↔ 29.0 1 16.0 229.0 cm

# **TECHNICAL INFORMATION**

Electric class: Class 1
Maximum power: 18W
Voltage: 110/220 V
Frecuency: 50/60 Hz
Intensity: 300 mA
Lumen: 1,908 Im
Dimmable: NO
Colour temperature: 4,000 K
Average lifespan: 20,000 h
Power factor: >0.6
CRI: >80

CRI: >80



### ADDITIONAL INFORMATION

Material:Metal, stainless steel & glass Finish: Chromed, clear and amber Sizes of the canopy (space for installation): Ø 15.0 \$\(\cdot\) 3.5 cm