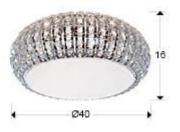

## **SIZES**

Sizes: **Ø** 40.0 <sup>↑</sup> 16.0 cm Weight: 4.0 Kg

## ADDITIONAL INFORMATION

Material:Metal and glass
Finish: Chrome. Clear
Assembling time by customer: 10 min
Sizes of the shade / glass shad: Ø 40.0 \$\frac{1}{2}\$ 16.0 cm
Sizes of the canopy (space for installation): Ø 23.0 \$\frac{1}{2}\$ 2.5 cm