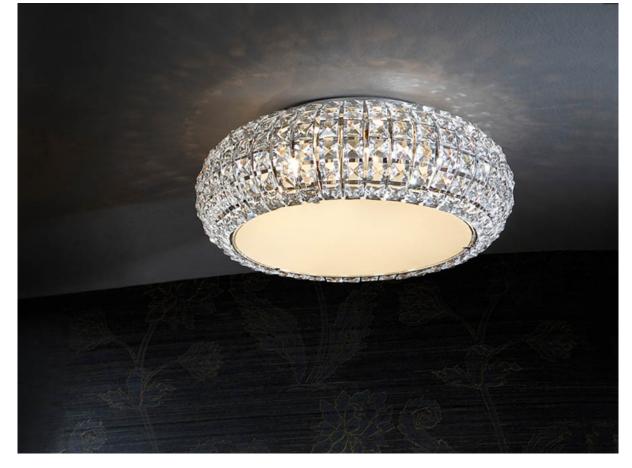

# **Diamond**

507039

Ceiling lamps

Small ceiling lamp made of metal, chrome finish. Glass shade made of clear square crystals. Lower opal glass diffuser included.

·This item includes 6 G9 LED 6W

## ADDITIONAL INFORMATION

Material:Metal and glass
Finish: Chrome. Clear
Assembling time by customer: 10 min
Sizes of the shade / glass shad: Ø 40.0 \$\frac{1}{2}\$ 16.0 cm
Sizes of the canopy (space for installation): Ø 23.0 \$\frac{1}{2}\$ 2.5 cm