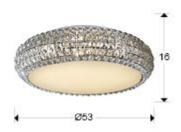

## SIZES

Sizes: **Ø** 53.0 ‡ 16.0 cm Weight: 7.6 Kg

#### ADDITIONAL INFORMATION

Material:Metal and glass
Finish: Chrome, clear
Assembling time by customer: 20 min
Sizes of the shade / glass shad: Ø 53.0 \$\frac{1}{2}\$ 16.0 cm

Sizes of the canopy (space for installation): Ø 30.0 \$\div 2.5 cm\$