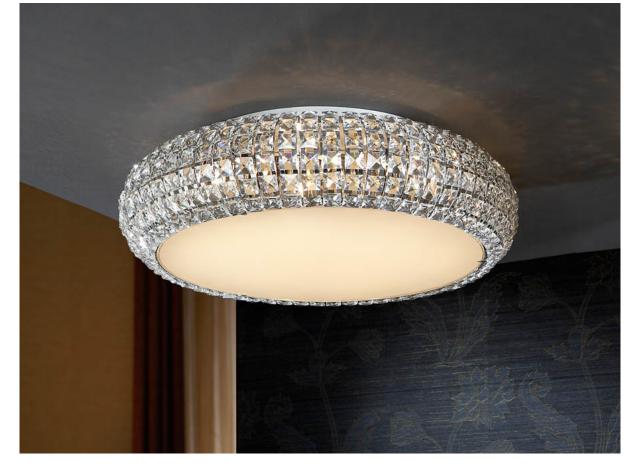

# Diamond

507130

Ceiling lamps

Large ceiling lamp made of metal, chrome finish. Glass shade composed by clear square crystals. Lower opal glass diffuser included.

·This item includes 9 G9 LED 6W

#### ADDITIONAL INFORMATION

Material:Metal and glass
Finish: Chrome, clear
Assembling time by customer: 20 min
Sizes of the shade / glass shad: Ø 53.0 \$\frac{1}{2}\$ 16.0 cm

Sizes of the canopy (space for installation): Ø 30.0 \$\div 2.5 cm\$