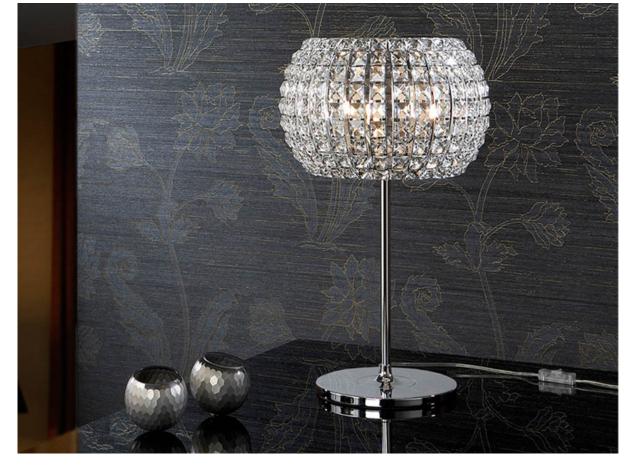

# **Diamond**

507818

Table lamps

Table lamp made of metal, chrome finish. Glass shade composed by clear square crystals. Top diffuser of opal glass included.

·This item includes 3 G9 LED 6W

### ADDITIONAL INFORMATION

Material:Metal and glass Finish: Chromed and clear Sizes of the shade / glass shad: Ø 33.0 \$\div 20.0 cm Cable colour: Transparente