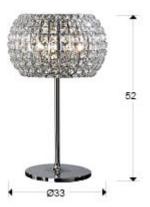

# SIZES

Sizes: **Ø** 33.0 ‡ 52.0 cm Weight: 4.7 Kg

### ADDITIONAL INFORMATION

Material:Metal and glass Finish: Chromed and clear Sizes of the shade / glass shad: Ø 33.0 \$\div 20.0 cm Cable colour: Transparente