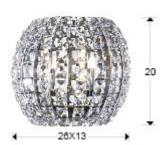

# **Diamond**

508323

Wall lamps

Wall lamp made of metal, chrome finish. Composed by square clear crystals.

·This item includes 2 G9 LED 6W

## **GENERAL INFORMATION**

Catalogue: i31 Iluminación Page: 142 Type: Wall lamps Collection: Diamond



# SIZES

Sizes: 

26.0 

20.0 

13.0 cm

Weight: 1.6 Kg

# SIZES WITH PACKAGING

Weight: 2.2 Kg Volume: 0.0180m³ Sizes: ↔ 34.0 ‡ 20.0 27.0 cm

## **TECHNICAL INFORMATION**

Energy class: A+ Electric class: Class 1 Maximum power: 2x42W Voltage: 110/220 V Frecuency: 50/60 Hz Intensity: 0 mA Lumen: 1,100 lm



### **BULB**

Reference: ECORAEEBOMBLED Lampholder: G9 Quantity: 2 Included: Sí Energy class: A+ Power: 6W Voltage: 220 V Frecuency: 50 Hz Lumen: 550 lm

Colour temperature: 3,000 K Average lifespan: 25,000 h Power factor: 0.6 CRI: 80



### ADDITIONAL INFORMATION

Material:Metal and glass
Finish: Chromed and clear
Assembling time by customer: 20 min Sizes of the canopy (space for installation): ↔12.0 \$\frac{1}{2}\$.15.0 \$\times\$ 2.5 cm