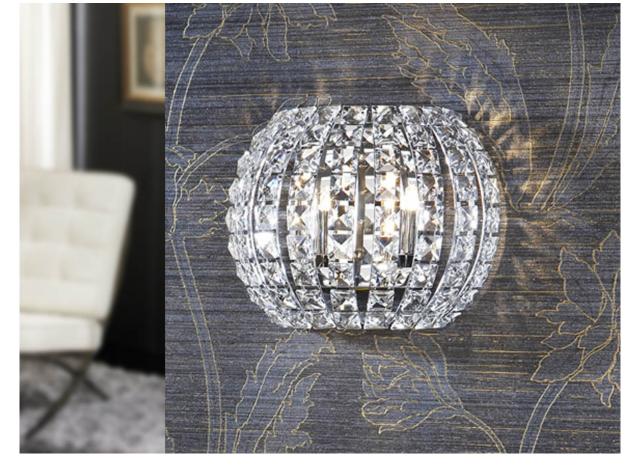

# **Diamond**

508323

Wall lamps

Wall lamp made of metal, chrome finish. Composed by square clear crystals.

·This item includes 2 G9 LED 6W

### ADDITIONAL INFORMATION

Material:Metal and glass
Finish: Chromed and clear
Assembling time by customer: 20 min Sizes of the canopy (space for installation): ↔12.0 \$\frac{1}{2}\$.15.0 \$\times\$ 2.5 cm