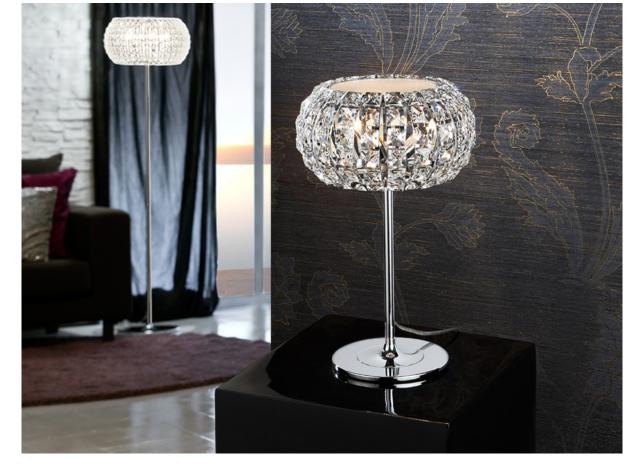

### Diamond 508424

Table lamps

Tablelamp of 3 lights made of metal chromed finish. Shade composed by square clear crystals. Top diffuser of opal glass included.

·This item includes 3 G9 LED 6W

#### SIZES

Sizes: Ø 24.0 ‡ 40.0 cm Weight: 2.5 Kg

#### ADDITIONAL INFORMATION

Material:Metal and glass Finish: Chromed and clear Cable colour: Transparente