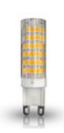

#### BULB

Reference: ECORAEEBOMBLED Lampholder: G9 Quantity: 3 Included: Sí Energy class: A+ Power: 6W Voltage: 220 V Frecuency: 50 Hz Lumen: 550 Im Colour temperature: 3,000 K Average lifespan: 25,000 h Power factor: 0.6 CRI: 80