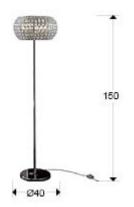

# **Diamond**

508931

Floor lamps

Floor lamp made of metal, chrome finish. Glass shade composed by square clear crystals. Opal glass top diffuser included.

·This item includes 6 G9 LED 6W

# **GENERAL INFORMATION**

Catalogue: i31 Iluminación Page: 143 Type: Floor lamps Collection: Diamond



## **SIZES**

Sizes: Ø 40.0 1 150.0 cm Weight: 11.0 Kg

# SIZES WITH PACKAGING

Weight: 14.6 Kg Volume: 0.0900<sub>m³</sub>

Sizes: ↔ 48.0 1 39.0 48.0 cm

## **TECHNICAL INFORMATION**

Energy class: A+ Electric class: Class 2 Maximum power: 6x42W Voltage: 110/220 V Frecuency: 50/60 Hz Intensity: 0 mA Lumen: 3,300 lm



#### **BULB**

Reference: ECORAEEBOMBLED Lampholder: G9 Quantity: 6 Included: Sí Energy class: A+ Power: 6W Voltage: 220 V Frecuency: 50 Hz Lumen: 550 lm

Colour temperature: 3,000 K Average lifespan: 25,000 h Power factor: 0.6 CRI: 80



### ADDITIONAL INFORMATION

Material:Metal and glass Finish: Chromed and clear Cable colour: Transparente