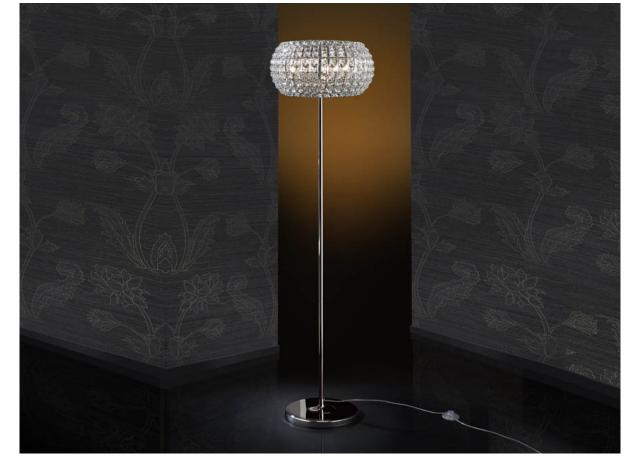

# **Diamond**

508931

Floor lamps

Floor lamp made of metal, chrome finish. Glass shade composed by square clear crystals. Opal glass top diffuser included.

·This item includes 6 G9 LED 6W

### ADDITIONAL INFORMATION

Material:Metal and glass Finish: Chromed and clear Cable colour: Transparente