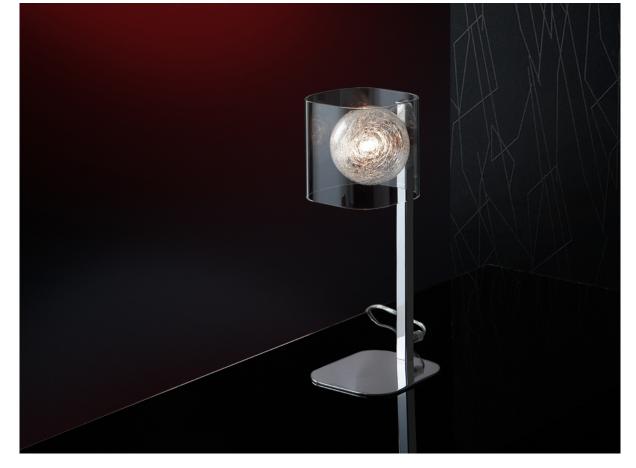

# Eclipse Table lamps

506625

Table lamp of 1 light made of metal, chrome finish. Molded glass shades, Inner ball decorated with glass filaments.

·This item includes 1 G9 LED 6W

## ADDITIONAL INFORMATION

Material:Metal and glass Finish: Chrome and clear

Sizes of the shade / glass shad:  $\leftrightarrow$  12.0  $\updownarrow$  12.0  $\not$  12.0 cm

Cable colour: Transparente