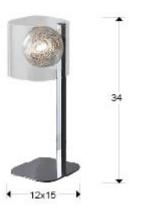

# Eclipse Table lamps

506625

Table lamp of 1 light made of metal, chrome finish. Molded glass shades, Inner ball decorated with glass filaments.

·This item includes 1 G9 LED 6W

#### **GENERAL INFORMATION**

Catalogue: i31 Iluminación Page: 182 Type: Table lamps Collection: Eclipse



#### SIZES

Sizes: 

12.0 

34.0 

15.0 cm

Weight: 1.0 Kg

### SIZES WITH PACKAGING

Weight: 1.4 Kg Volume: 0.0100m³

Sizes: 

19.0 ↑ 37.0 14.0 cm

#### **TECHNICAL INFORMATION**

Energy class: A+ Electric class: Class 2 Maximum power: 42W Voltage: 110/220 V Frecuency: 50/60 Hz





Reference: ECORAEEBOMBLED Lampholder: G9 Quantity: 1 Included: Sí Energy class: A+ Power: 6W

Voltage: 220 V Frecuency: 50 Hz Lumen: 550 lm

Colour temperature: 3,000 K Average lifespan: 25,000 h Power factor: 0.6 CRI: 80



## ADDITIONAL INFORMATION

Material:Metal and glass Finish: Chrome and clear

Sizes of the shade / glass shad:  $\leftrightarrow$  12.0  $\updownarrow$  12.0  $\not$  12.0 cm

Cable colour: Transparente