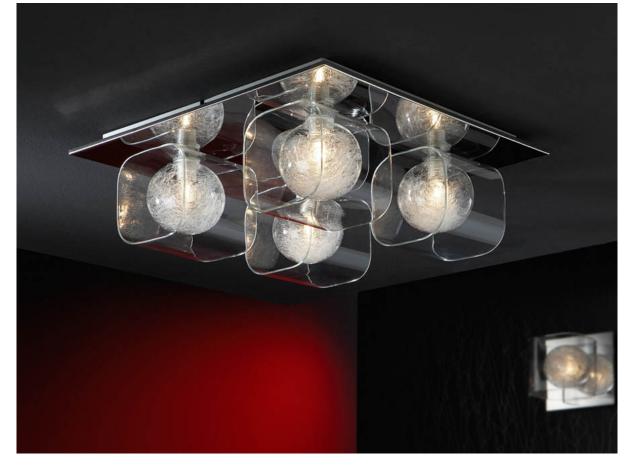

# Eclipse Ceiling lamps

506736

Ceiling lamp of 4 lights made of metal, shine chrome finish. Molding glass shades, decorated interior ball with glass filaments.

·This item includes 4 G9 LED 6W

#### ADDITIONAL INFORMATION

Material:Metal and glass
Finish: Chromed and clear
Assembling time by customer: 20 min Sizes of the shade / glass shad: ↔ 12.0 12.0 12.0 12.0 cm Sizes of the canopy (space for installation): 