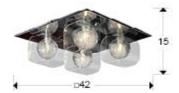

# Eclipse Ceiling lamps

506736

Ceiling lamp of 4 lights made of metal, shine chrome finish. Molding glass shades, decorated interior ball with glass filaments.

·This item includes 4 G9 LED 6W

## **GENERAL INFORMATION**

Catalogue: i31 Iluminación Page: 180 Type: Ceiling lamps Collection: Eclipse



# SIZES

Sizes: ↔ 42.0 <sup>1</sup> 15.0 <sup>1</sup> 42.0 cm Weight: 3.7 Kg

# SIZES WITH PACKAGING

Weight: 5.4 Kg Volume: 0.0580m³

Sizes: ↔ 50.0 1 23.0 50.0 cm

### **TECHNICAL INFORMATION**

Energy class: A+ Electric class: Class 1 Maximum power: 4x42W Voltage: 110/220 V Frecuency: 50/60 Hz Intensity: 0 mA Lumen: 2,200 lm



#### **BULB**

Reference: ECORAEEBOMBLED Lampholder: G9 Quantity: 4 Included: Sí Energy class: A+ Power: 6W Voltage: 220 V Frecuency: 50 Hz Lumen: 550 lm

Colour temperature: 3,000 K Average lifespan: 25,000 h Power factor: 0.6 CRI: 80



#### ADDITIONAL INFORMATION

Material:Metal and glass
Finish: Chromed and clear
Assembling time by customer: 20 min Sizes of the shade / glass shad: ↔ 12.0 12.0 12.0 12.0 cm Sizes of the canopy (space for installation): 

36.0