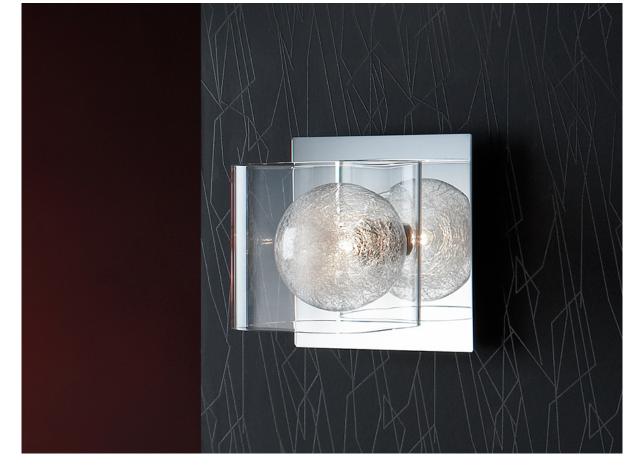

# Eclipse Wall lamps

506847

Wall lamp of 1 light made of metal, chrome finish. Molding glass shades, inner ball decorated with glass filaments.

·This item includes 1 G9 LED 6W

#### ADDITIONAL INFORMATION

Material:Metal and glass Finish: Chromed and clear

Sizes of the shade / glass shad: ↔ 12.0 1 12.0 12.0 cm Sizes of the canopy (space for installation): 

14.0 

14.0 

14.0 

2.5 cm