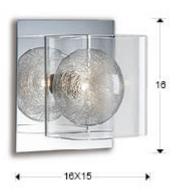

# Eclipse Wall lamps

506847

Wall lamp of 1 light made of metal, chrome finish. Molding glass shades, inner ball decorated with glass filaments.

·This item includes 1 G9 LED 6W

## **GENERAL INFORMATION**

Catalogue: i31 Iluminación Page: 182 Type: Wall lamps Collection: Eclipse



# SIZES

Sizes: ↔ 16.0 <sup>1</sup> 16.0 <sup>1</sup> 15.0 cm Weight: 0.8 Kg

# SIZES WITH PACKAGING

Weight: 1.0 Kg Volume: 0.0080m³ Sizes: ↔ 18.0 ‡ 24.0 ♣ 18.0 cm

### **TECHNICAL INFORMATION**

Energy class: A+ Electric class: Class 1 Intensity: 0 mA Lumen: 550 lm





Reference: ECORAEEBOMBLED Lampholder: G9 Quantity: 1 Included: Sí Energy class: A+ Power: 6W

Voltage: 220 V Frecuency: 50 Hz Lumen: 550 lm

Colour temperature: 3,000 K Average lifespan: 25,000 h Power factor: 0.6 CRI: 80





#### ADDITIONAL INFORMATION

Material:Metal and glass Finish: Chromed and clear

Sizes of the shade / glass shad: ↔ 12.0 1 12.0 12.0 cm Sizes of the canopy (space for installation): 

14.0 

14.0 

14.0 

2.5 cm