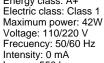

### **TECHNICAL INFORMATION**

Energy class: A+ Electric class: Class 1 Intensity: 0 mA Lumen: 550 lm

Reference: ECORAEEBOMBLED Lampholder: G9 Quantity: 1 Included: Sí Energy class: A+ Power: 6W

Voltage: 220 V Frecuency: 50 Hz Lumen: 550 lm

Colour temperature: 3,000 K Average lifespan: 25,000 h Power factor: 0.6 CRI: 80