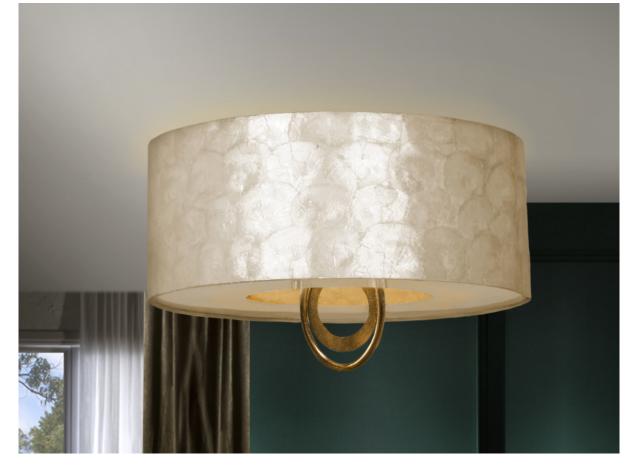

# Edén 716478 Ceiling lamps

Ceiling lamp of 4 lights made of metal, finished in GOLD LEAF, polished brass and details in glossy black lacquer. Shade with appliqué of nacre sheets and lower diffuser.

·This item includes 4 E27 LED 10W