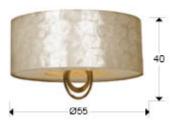

# Edén 716478 Ceiling lamps

Ceiling lamp of 4 lights made of metal, finished in GOLD LEAF, polished brass and details in glossy black lacquer. Shade with appliqué of nacre sheets and lower diffuser.

·This item includes 4 E27 LED 10W

## **GENERAL INFORMATION**

Catalogue: i31 Iluminación Page: 267 Type: Ceiling lamps Collection: Edén



# **SIZES**

Sizes: **Ø** 55.0 ‡ 41.0 cm Weight: 3.8 Kg

# SIZES WITH PACKAGING

Weight: 5.8 Kg Volume: 0.1230<sub>m³</sub>

Sizes: ↔ 64.0 1 30.0 64.0 cm

### **TECHNICAL INFORMATION**

Energy class: A+ Electric class: Class 1 Maximum power: 4x20W Voltage: 110/220 V Frecuency: 50/60 Hz Intensity: 0 mA Lumen: 3,600 lm



### **BULB**

Reference: ECORAEEBOMBLED Lampholder: E27 Quantity: 4 Included: Sí Energy class: A+ Power: 10W

Voltage: 110/220 V Frecuency: 50/60 Hz Lumen: 900 lm

Colour temperature: 3,000 K Average lifespan: 30,000 h Power factor: 0.5 CRI: 80



### ADDITIONAL INFORMATION

Sizes of the canopy (space for installation): Ø 12.0 \$\frac{1}{2}\$.0 cm