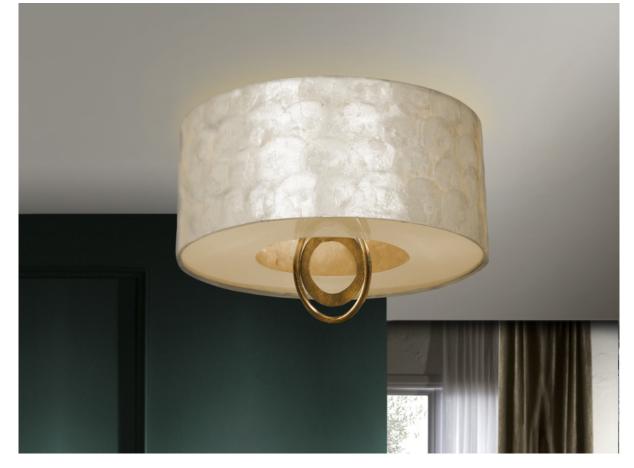

# **Edén** 716583

**Ceiling lamps** 

Ceiling lamp of 3 lights made of metal, finished in GOLD LEAF and details in glossy black lacquer. Shade with appliqué of nacre sheets and lower diffuser.

·This item includes 3 E27 LED 10W

### ADDITIONAL INFORMATION

Material:Metal and nacre Finish: Gold leaf and black, nacre Sizes of the shade / glass shad: Ø 40.0 ↑ 20.0 cm Sizes of the canopy (space for installation): Ø 12.0 \$\frac{1}{2}\$.0 cm