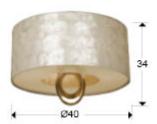

# **Edén** 716583

**Ceiling lamps** 

Ceiling lamp of 3 lights made of metal, finished in GOLD LEAF and details in glossy black lacquer. Shade with appliqué of nacre sheets and lower diffuser.

·This item includes 3 E27 LED 10W

## **GENERAL INFORMATION**

Catalogue: i31 Iluminación Page: 266 Type: Ceiling lamps Collection: Edén



## **SIZES**

Sizes: **Ø** 40.0 ‡ 34.0 cm Weight: 2.5 Kg

# SIZES WITH PACKAGING

Weight: 3.9 Kg Volume: 0.0650<sub>m³</sub>

Sizes: ↔ 49.0 1 27.0 49.0 cm

## **TECHNICAL INFORMATION**

Energy class: A+ Electric class: Class 1 Maximum power: 3x20W Voltage: 110/220 V Frecuency: 50/60 Hz Intensity: 0 mA Lumen: 2,700 lm



### **BULB**

Reference: ECORAEEBOMBLED Lampholder: E27 Quantity: 3 Included: Sí Energy class: A+ Power: 10W

Voltage: 110/220 V Frecuency: 50/60 Hz Lumen: 900 lm

Colour temperature: 3,000 K Average lifespan: 30,000 h Power factor: 0.5 CRI: 80



### ADDITIONAL INFORMATION

Material:Metal and nacre Finish: Gold leaf and black, nacre Sizes of the shade / glass shad: Ø 40.0 ↑ 20.0 cm Sizes of the canopy (space for installation): Ø 12.0 \$\frac{1}{2}\$.0 cm