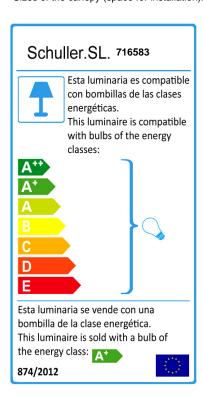

## **TECHNICAL INFORMATION**

Energy class: A+ Electric class: Class 1 Maximum power: 3x20W Voltage: 110/220 V Frecuency: 50/60 Hz Intensity: 0 mA Lumen: 2,700 lm