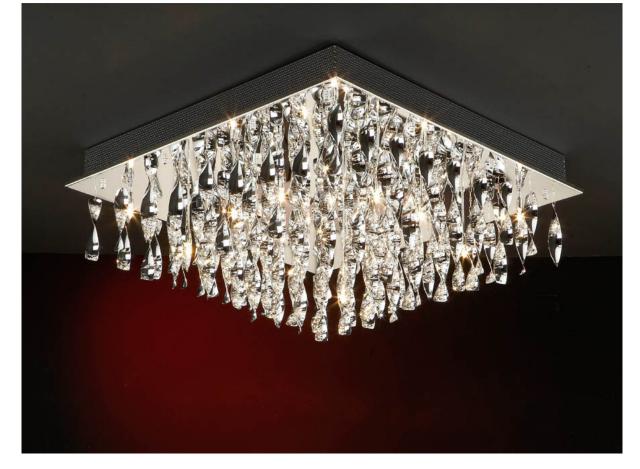

# Espiral Ceiling lamps

692615G9

Ceiling lamp of 12 lights, made of metal, chrome finish. Metallic pendulums with spiral shape.

·This item includes 12 G9 LED 6W

#### ADDITIONAL INFORMATION

Material:Metal Finish: Chromed Assembling time by customer: 45 min Sizes of the canopy (space for installation):  $\leftrightarrow$  63.0 \( \frac{1}{2} \) 7.0 \( \nabla \) 63.0 cm