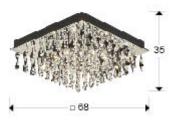

# Espiral Ceiling lamps

692615G9

Ceiling lamp of 12 lights, made of metal, chrome finish. Metallic pendulums with spiral shape.

·This item includes 12 G9 LED 6W

## **GENERAL INFORMATION**

Catalogue: i31 Iluminación Page: 172 Type: Ceiling lamps Collection: Espiral



## SIZES

Sizes: ↔ 68.0 <sup>1</sup> 35.0 68.0 cm Weight: 12.0 Kg

## SIZES WITH PACKAGING

Weight: 16.3 Kg Volume: 0.1890m³

Sizes: ← 78.0 131.0 78.0 cm

#### **TECHNICAL INFORMATION**

Energy class: A+ Electric class: Class 1 Maximum power: 12x42W Voltage: 110/220 V Frecuency: 50/60 Hz Intensity: 0 mA Lumen: 6,600 lm



#### **BULB**

Reference: ECORAEEBOMBLED Lampholder: G9 Quantity: 12 Included: Sí Energy class: A+ Power: 6W Voltage: 220 V Frecuency: 50 Hz Lumen: 550 lm

Colour temperature: 3,000 K Average lifespan: 25,000 h Power factor: 0.6 CRI: 80



#### ADDITIONAL INFORMATION

Material:Metal Finish: Chromed Assembling time by customer: 45 min Sizes of the canopy (space for installation):  $\leftrightarrow$  63.0 \( \frac{1}{2} \) 7.0 \( \nabla \) 63.0 cm