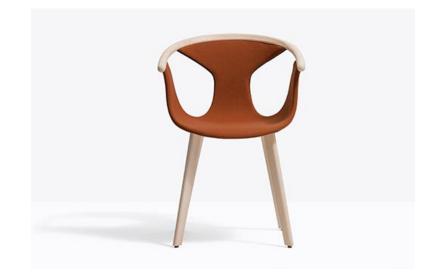

$\mathcal{P}$ 

O)

Fox is a stylish collection of armchairs with a distinctive personality and compact dimensions. Instantly recognisable, its outline stands out for its harmonious mixture of materials and contrasting geometric lines. The slim shaped shell is upholstered in leather or fabric and embraced by a backrest in bent ash wood with rounded ends. The versatility and functionality of the upholstered Fox version are enhanced by different colour combinations of wood and upholstery, combined with legs in solid ash or steel tube