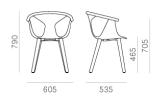

$\mathcal{P}$ 

O)

Fox is a stylish collection of armchairs with a distinctive personality and compact dimensions. Instantly recognisable, its outline stands out for its harmonious mixture of materials and contrasting geometric lines. The slim shaped shell is upholstered in leather or fabric and embraced by a backrest in bent ash wood with rounded ends. The versatility and functionality of the upholstered Fox version are enhanced by different colour combinations of wood and upholstery, combined with legs in solid ash or steel tube