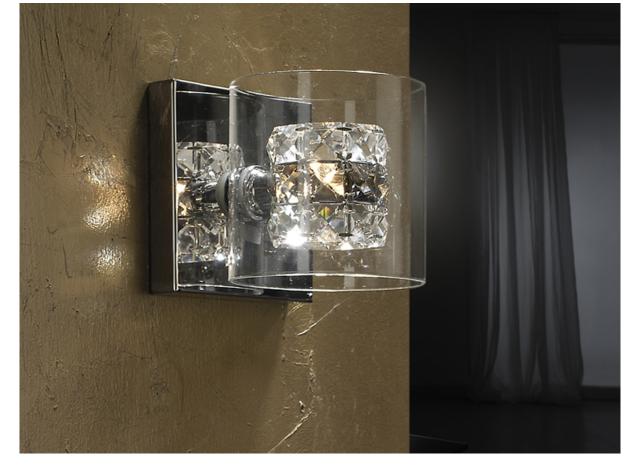

# **Flash**

391218

Wall lamps

Wall lamp of 1 light made of metal, chrome finish. Double glass shade, exterior of molded glass and interior of clear and smoke faceted crystals.

·This item includes 1 G9 LED 6W

## ADDITIONAL INFORMATION

Material:Metal and glass
Finish: Chrome. Clear and smoke
Assembling time by customer: 10 min
Sizes of the shade / glass shad: Ø 12.0 \$\frac{1}{2}\$ 12.0 cm

Sizes of the canopy (space for installation):  $\leftrightarrow$  13.0  $\updownarrow$  13.0  $\swarrow$  2.0 cm