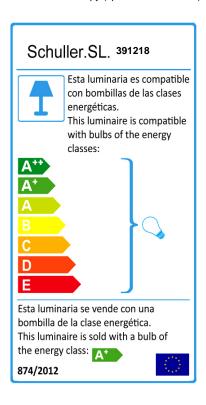

## **TECHNICAL INFORMATION**

Energy class: A+ Electric class: Class 1 Maximum power: 53W Voltage: 110/220 V Frecuency: 50/60 Hz Intensity: 0 mA Lumen: 550 lm

#### **BULB**

Reference: ECORAEEBOMBLED Lampholder: G9 Quantity: 1 Included: Sí Energy class: A+ Power: 6W Voltage: 220 V Frecuency: 50 Hz Lumen: 550 lm

Colour temperature: 3,000 K Average lifespan: 25,000 h Power factor: 0.6 CRI: 80