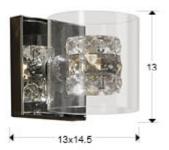

# SIZES

Sizes: ↔ 13.0 <sup>1</sup> 13.0 <sup>1</sup> 14.5 cm Weight: 0.6 Kg

# SIZES WITH PACKAGING

Weight: 0.9 Kg Volume: 0.0080m³

Sizes: 

19.0 

23.0 

19.0 cm