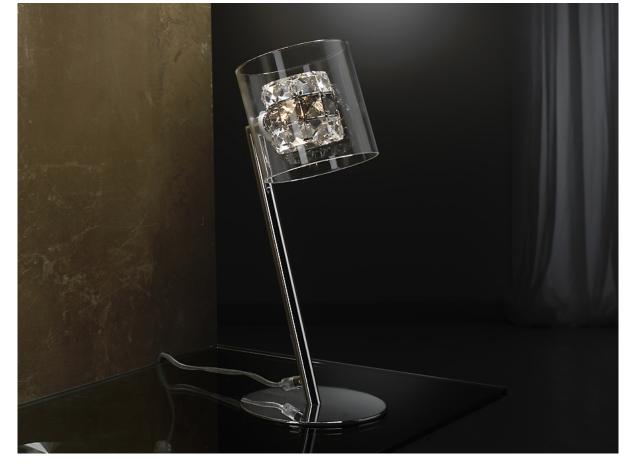

## 391329

Tablelamp of 1 light made of metal, chrome finish. Double glass shade, exterior of molded glass and interior of clear and smoke faceted crystals.

Recommended product

## ADDITIONAL INFORMATION

Material:Metal and glass Finish: Chromed, clear and smoke Assembling time by customer: 5 min Sizes of the shade / glass shad: Ø 12.0 1 12.0 cm Cable colour: Transparente