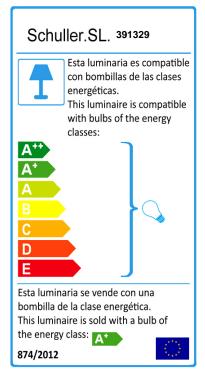

## **TECHNICAL INFORMATION**

Energy class: A+ Electric class: Class 2 Maximum power: 53W Voltage: 110/220 V Frecuency: 50/60 Hz Intensity: 0 mA Lumen: 550 Im