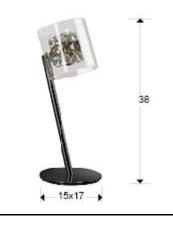

Flash

## 391329

Tablelamp of 1 light made of metal, chrome finish. Double glass shade, exterior of molded glass and interior of clear and smoke faceted crystals.

Recommended product

### **GENERAL INFORMATION**

Catalogue: i31 Iluminación Page: 155 Type: Table lamps Collection: Flash



## SIZES

Sizes: ↔ 15.0 <sup>1</sup> 38.0 <sup>1</sup> 17.0 cm Weight: 0.8 Kg

## SIZES WITH PACKAGING

Weight: 1.4 Kg Volume: 0.0180m³ Sizes: ↔ 22.0 1 37.0 22.0 cm

## **TECHNICAL INFORMATION**

Energy class: A+ Electric class: Class 2 Maximum power: 53W Voltage: 110/220 V Frecuency: 50/60 Hz Intensity: 0 mA Lumen: 550 Im

# CE

## ADDITIONAL INFORMATION

Material:Metal and glass Finish: Chromed, clear and smoke Assembling time by customer: 5 min Sizes of the shade / glass shad: Ø 12.0 1 12.0 cm Cable colour: Transparente



#### BULB

Reference: ECORAEEBOMBLED Lampholder: G9 Quantity: 1 Included: Sí Energy class: A+ Power: 6W Voltage: 220 V Frecuency: 50 Hz Lumen: 550 Im Colour temperature: 3,000 K Average lifespan: 25,000 h Power factor: 0.6 CRI: 80