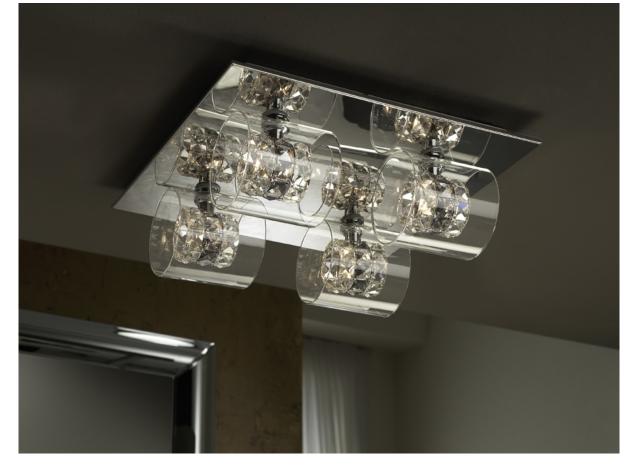

# Flash Ceiling lamps

391540

Ceiling lamp of 4 lights made of metal, chrome finish. Four double glass shades, exteriors of molded glass and interiors of clear and smoke faceted crystals.

•This item includes 4 G9 LED 6W

### SIZES

Sizes: ↔ 42.0 ↓ 15.0 ✔ 42.0 cm Weight: 3.5 Kg

#### ADDITIONAL INFORMATION

Material:Metal and glass Finish: Chrome. Clear and smoke Assembling time by customer: 15 min Sizes of the shade / glass shad: Ø 12.0 ↓ 12.0 cm Sizes of the canopy (space for installation): ↔ 36.0 ↓ 2.5 🖍 36.0 cm