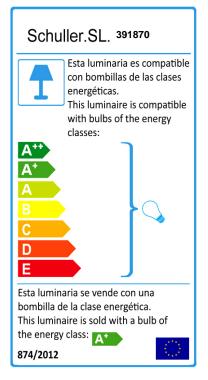

# **TECHNICAL INFORMATION**

Energy class: A+ Electric class: Class 1 Maximum power: 2x53W Voltage: 110/220 V Frecuency: 50/60 Hz Intensity: 0 mA Lumen: 1,100 Im

### BULB

Reference: ECORAEEBOMBLED Lampholder: G9 Quantity: 2 Included: Sí Energy class: A+ Power: 6W Voltage: 220 V Frecuency: 50 Hz Lumen: 550 Im Colour temperature: 3,000 K Average lifespan: 25,000 h Power factor: 0.6 CRI: 80