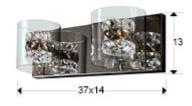

#### SIZES

Sizes: ↔ 37.0 ↓ 13.0 ✔ 14.0 cm Weight: 1.4 Kg

## ADDITIONAL INFORMATION

Material:Metal and glass Finish: Chromed, clear and smoke Assembling time by customer: 15 min Sizes of the shade / glass shad: Ø 12.0 ↓ 12.0 cm Sizes of the canopy (space for installation): ↔ 37.0 ↓ 13.0 ✓ 2.0 cm