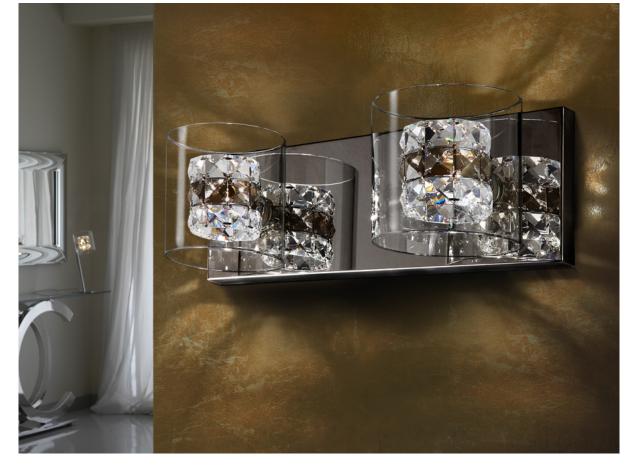

Flash Wall lamps

391870

Wall lamp of 2 lights made of metal, chrome finish. Two double glass shades, exteriors of molded glass and the inners of faceted clear and smoke crystal.

•This item includes 2 G9 LED 6W

## ADDITIONAL INFORMATION

Material:Metal and glass Finish: Chromed, clear and smoke Assembling time by customer: 15 min Sizes of the shade / glass shad: Ø 12.0 ↓ 12.0 cm Sizes of the canopy (space for installation): ↔ 37.0 ↓ 13.0 ✓ 2.0 cm