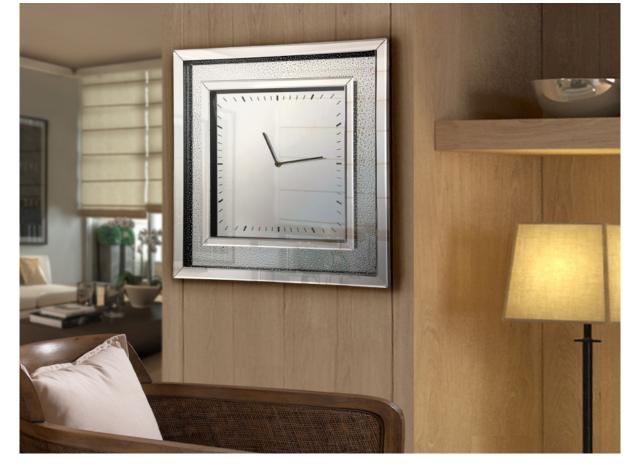

#### Lluvia 374539 Clocks

Square clock made with beveled mirror plates and glass frame decorated with serigraphied drops. Base of MDF lacquered in black.