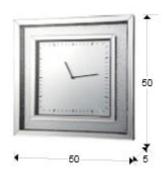

## **SIZES**

Sizes: ↔ 50.0 \$\frac{1}{2}\$ 50.0 \$\tilde{\sigma}\$ 50.0 \$\tilde{\sigma}\$ 50.0 \$\tilde{\sigma}\$